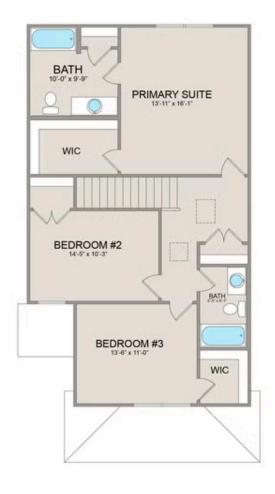

On the second floor, you'll find a spacious primary suite complete with a large walk-in closet for ample storage. Additionally, two more bedrooms offer plenty of room for family or guests, each equipped with its own spacious closet.

## Conway Berkeley

MAIN UPPER