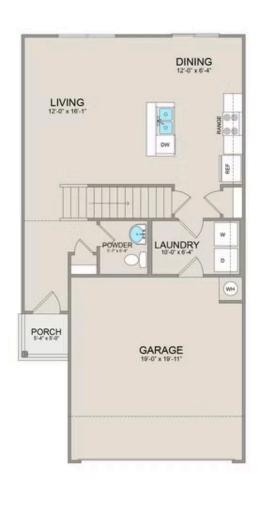

Step inside to discover the inviting main floor, featuring an open-concept layout seamlessly blending the living, dining, and kitchen areas. Adjacent to the kitchen lies a convenient laundry room and a half bathroom, adding practicality to everyday living.

## Conway Berkeley

MAIN UPPER