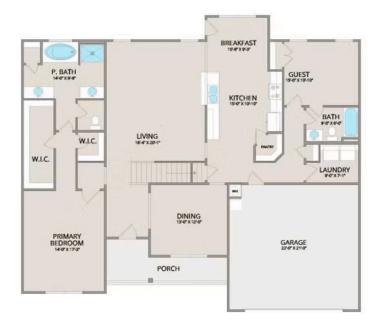

Step inside and enjoy the luxurious primary suite on the first floor, complete with two walk-in closets and a spa-like bathroom. The extended first-floor suite option now includes an additional bath, providing even more flexibility. The kitchen offers plenty of space for entertaining, while the covered rear porch is perfect for relaxing with your favorite beverage.

Chapel Hill Berkeley

MAIN

UPPER

All square footage is approximate. Renderings are artist's conceptions and may vary slightly from the actual home. Homes may be built in reverse of plans shown, depending on site conditions. Minor architectural changes may be made occasionally at the option of the builder. Please contact your Sales Consultant for details.