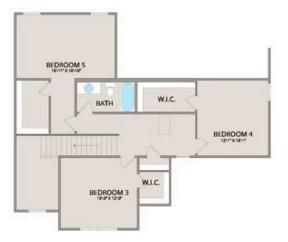

Upstairs, you'll find three spacious bedrooms, each with its own walk-in closet, along with a versatile bonus room available as a choice. Customize it as an office, craft room, or media haven. The new choice to add a full bath to the bonus room enhances its usability even further.

Chapel Hill Berkeley

MAIN

UPPER

All square footage is approximate. Renderings are artist's conceptions and may vary slightly from the actual home. Homes may be built in reverse of plans shown, depending on site conditions. Minor architectural changes may be made occasionally at the option of the builder. Please contact your Sales Consultant for details.