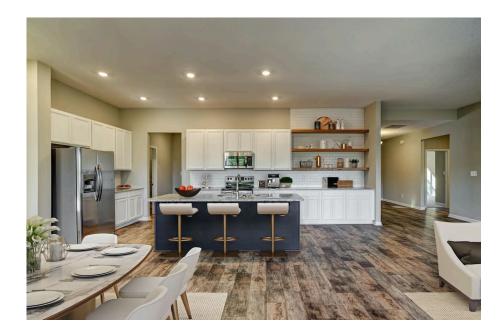

## Brunswick Berkeley

\$285,990

**3 Exterior Styles Available** 

\_ 2,525+ Sq. Ft.

**4 Bedrooms** 

2 Bathrooms

2 Car Garage

Say hello to your very own dream home. The Brunswick is a stunning 4 bedroom, 2 bath home bursting with possibility. Picture yourself winding down in your spacious primary suite and slipping into a bubble bath in your private primary bathroom. Looking for an office at home or need an extra room for visiting guests? This versatile split-bedroom plan has an optional 5th room for that and more! Spend your morning enjoying a cup of Joe from your breakfast bar in your large eat in kitchen with an island and later enjoy a quiet evening on your covered porch out back. If you can dream it, we can create it.