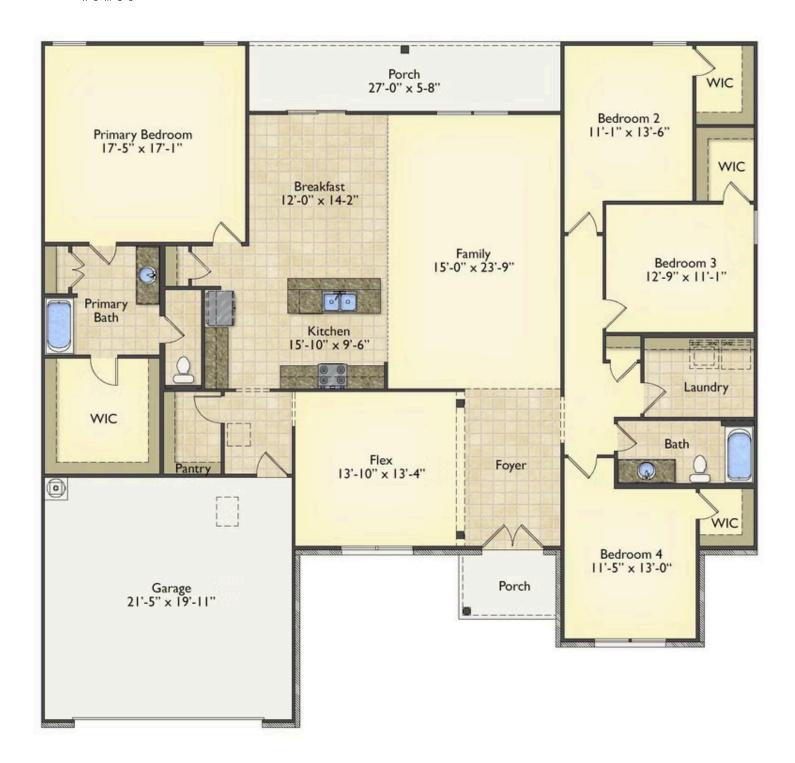

## Brunswick Berkeley

\$285,990

**3 Exterior Styles Available** 

\_ 2,525+ Sq. Ft.

**4 Bedrooms** 

2 Bathrooms

2 Car Garage

Say hello to your very own dream home. The Brunswick is a stunning 4 bedroom, 2 bath home bursting with possibility. Picture yourself winding down in your spacious primary suite and slipping into a bubble bath in your private primary bathroom. Looking for an office at home or need an extra room for visiting guests? This versatile split-bedroom plan has an optional 5th room for that and more! Spend your morning enjoying a cup of Joe from your breakfast bar in your large eat in kitchen with an island and later enjoy a quiet evening on your covered porch out back. If you can dream it, we can create it.

## **Brunswick**Berkeley

All square footage is approximate. Renderings are artist's conceptions and may vary slightly from the actual home. Homes may be built in reverse of plans shown, depending on site conditions. Minor architectural changes may be made occasionally at the option of the builder. Please contact your Sales Consultant for details.