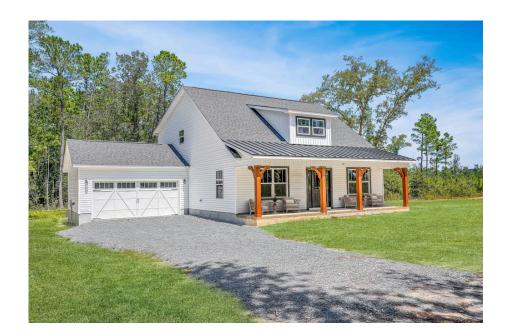

## **Beaufort**Berkeley

Priced From \$249,990

**3 Exterior Styles Available** 

பு 1,988+ Sq. Ft.

📇 3 Bedrooms

2.5 Bathrooms

The Beaufort is a spectacular plan for those who are looking for elegance and comfort. From the high ceilings and open layout design to the abundance of natural light, no detail has been overlooked in the creation of this stunning home. Everyday life is sure to revolve around the open kitchen, dining, and great room. Here you can gather with loved ones and host guests as you cook up a nice comfort food meal in the large gourmet kitchen with an island is a perfect for gathering family and friends.

The layout extends to the second-floor bonus room which could be used to fit any of your needs, whether you're envisioning a home office, a playroom or a second living area. There is plenty of space for everyone to spread out and relax with three spacious bedrooms and 2.5 baths. At the end of your day, you can retire to your luxe primary suite with your large private bath that includes a shower/tub combo. As you might expect, the list of extra features is long and impressive. Add a covered front porch to enjoy time outdoors with a refreshing glass of lemonade! The options are endless with The Beaufort.