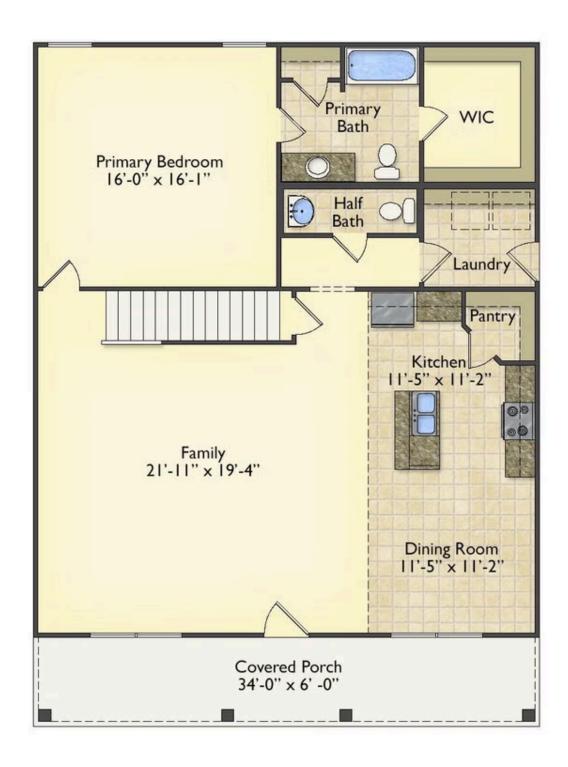

## **Beaufort**Berkeley

Priced From \$249,990

**3 Exterior Styles Available** 

பு 1,988+ Sq. Ft.

📇 3 Bedrooms

2.5 Bathrooms

The Beaufort is a spectacular plan for those who are looking for elegance and comfort. From the high ceilings and open layout design to the abundance of natural light, no detail has been overlooked in the creation of this stunning home. Everyday life is sure to revolve around the open kitchen, dining, and great room. Here you can gather with loved ones and host guests as you cook up a nice comfort food meal in the large gourmet kitchen with an island is a perfect for gathering family and friends.

The layout extends to the second-floor bonus room which could be used to fit any of your needs, whether you're envisioning a home office, a playroom or a second living area. There is plenty of space for everyone to spread out and relax with three spacious bedrooms and 2.5 baths. At the end of your day, you can retire to your luxe primary suite with your large private bath that includes a shower/tub combo. As you might expect, the list of extra features is long and impressive. Add a covered front porch to enjoy time outdoors with a refreshing glass of lemonade! The options are endless with The Beaufort.