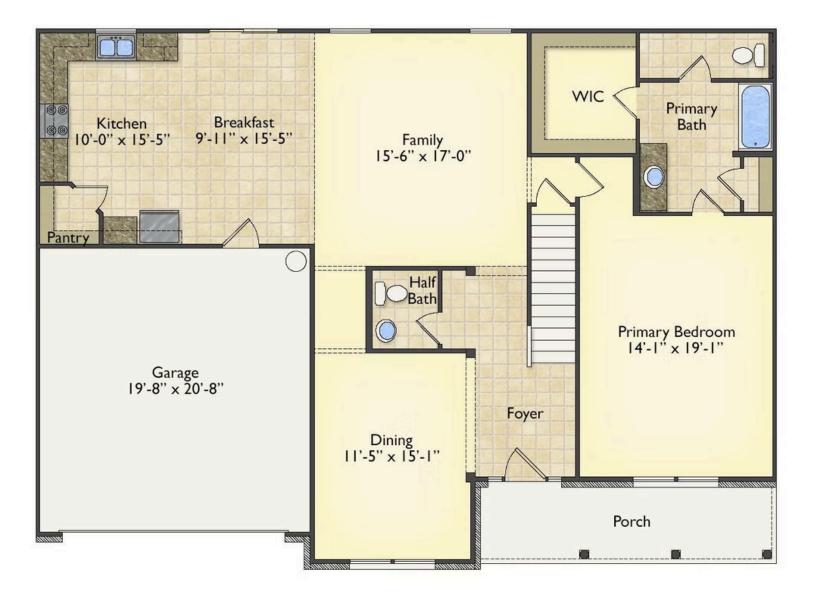

## Augusta Berkeley

Priced From **\$284,990** 

**3 Exterior Styles Available** 

- \_ 2,595+ Sq. Ft.
- 📇 4 Bedrooms
- 💮 2.5 Bathrooms
- 👝 2 Car Garage

The Augusta offers 4 bedrooms and 2.5 baths with plenty of options to create the home you've been dreaming of. Envision yourself winding down in your spacious primary suite and private primary bathroom located on the main floor for the retreat you deserve. The covered back porch option gives you just another reason to stay home and enjoy the evening with a nice relaxing home-cooked meal. The utility room is conveniently located upstairs along with all the bedrooms to make laundry day less of a hassle. The option to add a bonus room above your garage could come in handy as and add space for a place to play and do homework for the kids! This floor plan has something for everyone and is completely customizable to create your very own dream home.

Augusta Berkeley

All square footage is approximate. Renderings are artist's conceptions and may vary slightly from the actual home. Homes may be built in reverse of plans shown, depending on site conditions. Minor architectural changes may be made occasionally at the option of the builder. Please contact your Sales Consultant for details.