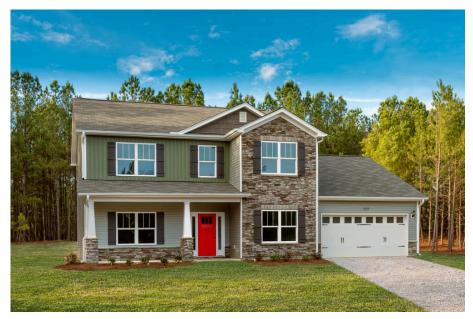

## Augusta Berkeley

Priced From **\$284,990** 

**3 Exterior Styles Available** 

- \_ 2,595+ Sq. Ft.
- 📇 4 Bedrooms
- 💮 2.5 Bathrooms
- 👝 2 Car Garage

The Augusta offers 4 bedrooms and 2.5 baths with plenty of options to create the home you've been dreaming of. Envision yourself winding down in your spacious primary suite and private primary bathroom located on the main floor for the retreat you deserve. The covered back porch option gives you just another reason to stay home and enjoy the evening with a nice relaxing home-cooked meal. The utility room is conveniently located upstairs along with all the bedrooms to make laundry day less of a hassle. The option to add a bonus room above your garage could come in handy as and add space for a place to play and do homework for the kids! This floor plan has something for everyone and is completely customizable to create your very own dream home.

Augusta Berkeley

All square footage is approximate. Renderings are artist's conceptions and may vary slightly from the actual home. Homes may be built in reverse of plans shown, depending on site conditions. Minor architectural changes may be made occasionally at the option of the builder. Please contact your Sales Consultant for details.