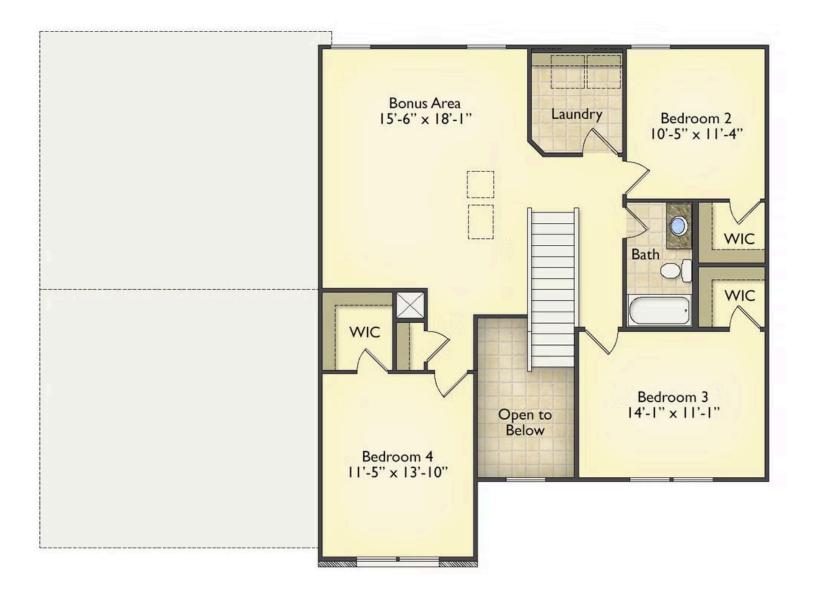

## Augusta Berkeley

Priced From **\$284,990** 

**3 Exterior Styles Available** 

- \_ 2,595+ Sq. Ft.
- 📇 4 Bedrooms
- 💮 2.5 Bathrooms
- 👝 2 Car Garage

The Augusta offers 4 bedrooms and 2.5 baths with plenty of options to create the home you've been dreaming of. Envision yourself winding down in your spacious primary suite and private primary bathroom located on the main floor for the retreat you deserve. The covered back porch option gives you just another reason to stay home and enjoy the evening with a nice relaxing home-cooked meal. The utility room is conveniently located upstairs along with all the bedrooms to make laundry day less of a hassle. The option to add a bonus room above your garage could come in handy as and add space for a place to play and do homework for the kids! This floor plan has something for everyone and is completely customizable to create your very own dream home.

Augusta Berkeley

All square footage is approximate. Renderings are artist's conceptions and may vary slightly from the actual home. Homes may be built in reverse of plans shown, depending on site conditions. Minor architectural changes may be made occasionally at the option of the builder. Please contact your Sales Consultant for details.