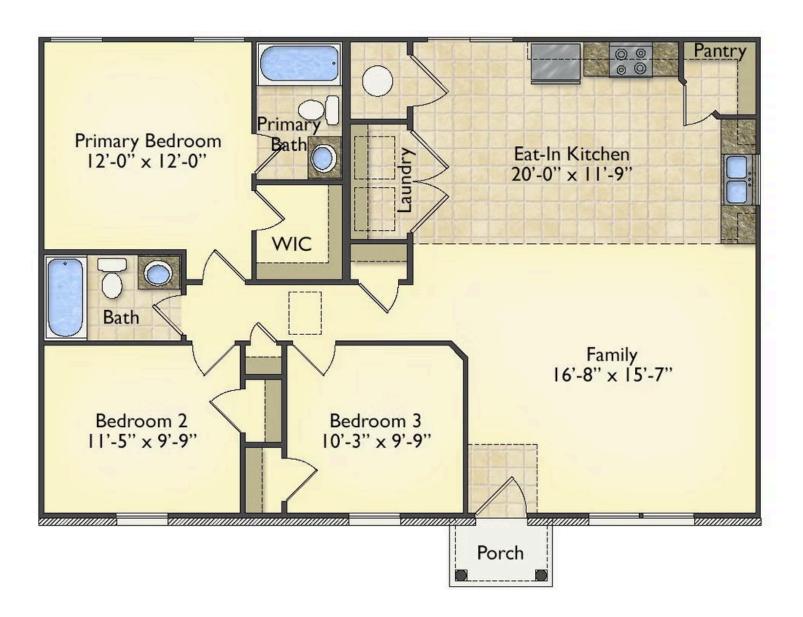

## Aspen Berkeley

\$144,990

**2 Exterior Styles Available** 

பு 1,176+ Sq. Ft.

3 Bedrooms

🚊 2 Bathrooms

The Aspen is a cozy, one-story plan with an open layout that is bright and welcoming and invites you to easily flow from one space into the next. This plan offers 3 bedrooms and 2 full baths with a spacious great room that opens up to the eat-in kitchen. Personalize this plan to turn this kitchen into your own luxury kitchen perfect for entertaining. You can even add a garage, or a covered porch to wake up and watch the sunrise with a cup of joe. With endless opportunities, you can turn this versatile plan into your own dream home.