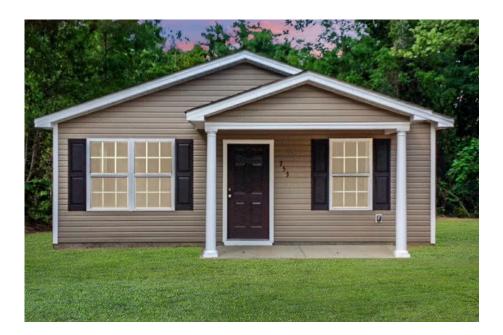

## Aspen Berkeley

\$144,990

**2 Exterior Styles Available** 

பு 1,176+ Sq. Ft.

3 Bedrooms

🚊 2 Bathrooms

The Aspen is a cozy, one-story plan with an open layout that is bright and welcoming and invites you to easily flow from one space into the next. This plan offers 3 bedrooms and 2 full baths with a spacious great room that opens up to the eat-in kitchen. Personalize this plan to turn this kitchen into your own luxury kitchen perfect for entertaining. You can even add a garage, or a covered porch to wake up and watch the sunrise with a cup of joe. With endless opportunities, you can turn this versatile plan into your own dream home.

Craftsman

Classic

All square footage is approximate. Renderings are artist's conceptions and may vary slightly from the actual home. Homes may be built in reverse of plans shown, depending on site conditions. Minor architectural changes may be made occasionally at the option of the builder. Please contact your Sales Consultant for details.