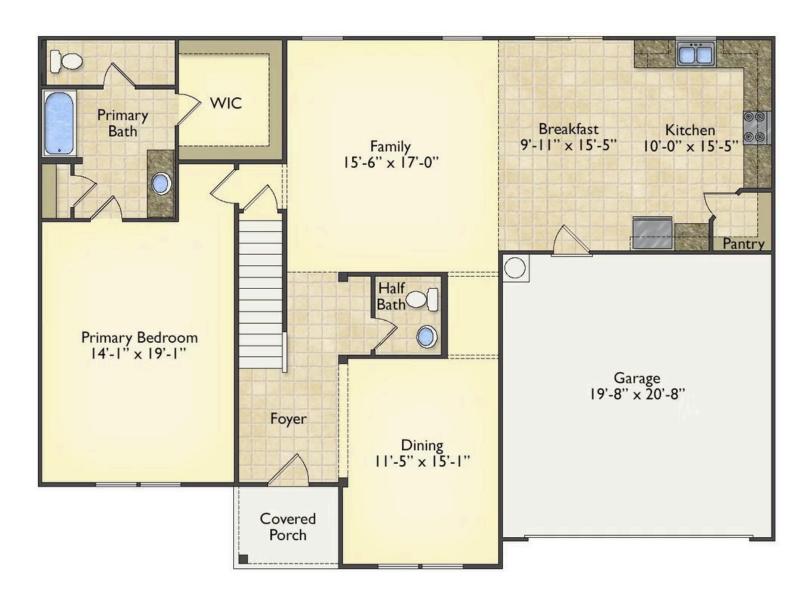

## Arlington Berkeley

\$324,990

**2 Exterior Styles Available** 

\_ 3,202+ Sq. Ft.

**5** Bedrooms

🚊 2.5 Bathrooms

2 Car Garage

Welcome home to the Arlington! This incredible two-story offers 5 bedrooms and 2.5 baths with endless options for you to create your own dream home! The first floor primary suite has become a popular feature as home owners prepare to build their forever home, the Arlington has that option for you! Create the perfect space with an optional dual primary suite on the second floor! Make a delicious Sunday brunch in your dream kitchen with a generous pantry and have the family gather around the kitchen island! Your utility room is conveniently located upstairs for added convenience! The open layout features a large upstairs loft that can be customized to be a reading area, second great room, or play room! Make your vision come true with the Arlington!