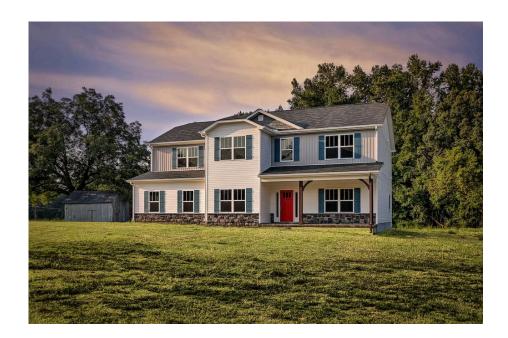

## Arlington Berkeley

\$324,990

**2 Exterior Styles Available** 

\_ 3,202+ Sq. Ft.

**5** Bedrooms

🚊 2.5 Bathrooms

2 Car Garage

Welcome home to the Arlington! This incredible two-story offers 5 bedrooms and 2.5 baths with endless options for you to create your own dream home! The first floor primary suite has become a popular feature as home owners prepare to build their forever home, the Arlington has that option for you! Create the perfect space with an optional dual primary suite on the second floor! Make a delicious Sunday brunch in your dream kitchen with a generous pantry and have the family gather around the kitchen island! Your utility room is conveniently located upstairs for added convenience! The open layout features a large upstairs loft that can be customized to be a reading area, second great room, or play room! Make your vision come true with the Arlington!