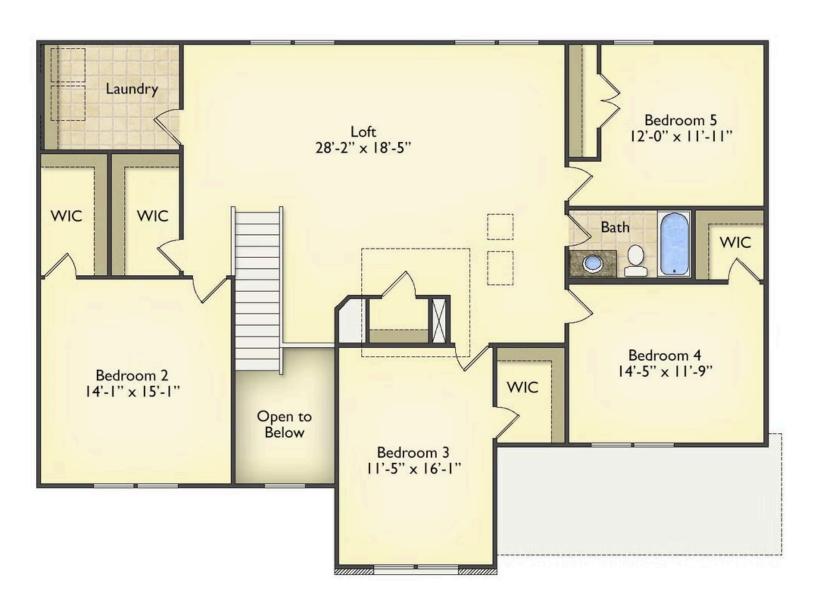

## Arlington Berkeley

\$324,990

**2 Exterior Styles Available** 

\_ 3,202+ Sq. Ft.

**5** Bedrooms

🚊 2.5 Bathrooms

2 Car Garage

Welcome home to the Arlington! This incredible two-story offers 5 bedrooms and 2.5 baths with endless options for you to create your own dream home! The first floor primary suite has become a popular feature as home owners prepare to build their forever home, the Arlington has that option for you! Create the perfect space with an optional dual primary suite on the second floor! Make a delicious Sunday brunch in your dream kitchen with a generous pantry and have the family gather around the kitchen island! Your utility room is conveniently located upstairs for added convenience! The open layout features a large upstairs loft that can be customized to be a reading area, second great room, or play room! Make your vision come true with the Arlington!