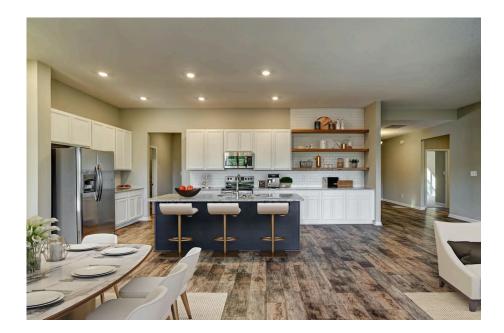

## **Brunswick**Marion

\$294,990

**3 Exterior Styles Available** 

\_ 2,525+ Sq. Ft.

**4 Bedrooms** 

🚊 2 Bathrooms

**2 Car Garage** 

Say hello to your very own dream home. The Brunswick is a stunning 4 bedroom, 2 bath home bursting with possibility. Picture yourself winding down in your spacious primary suite and slipping into a bubble bath in your private primary bathroom. Looking for an office at home or need an extra room for visiting guests? This versatile split-bedroom plan has an optional 5th room for that and more! Spend your morning enjoying a cup of Joe from your breakfast bar in your large eat in kitchen with an island and later enjoy a quiet evening on your covered porch out back. If you can dream it, we can create it.