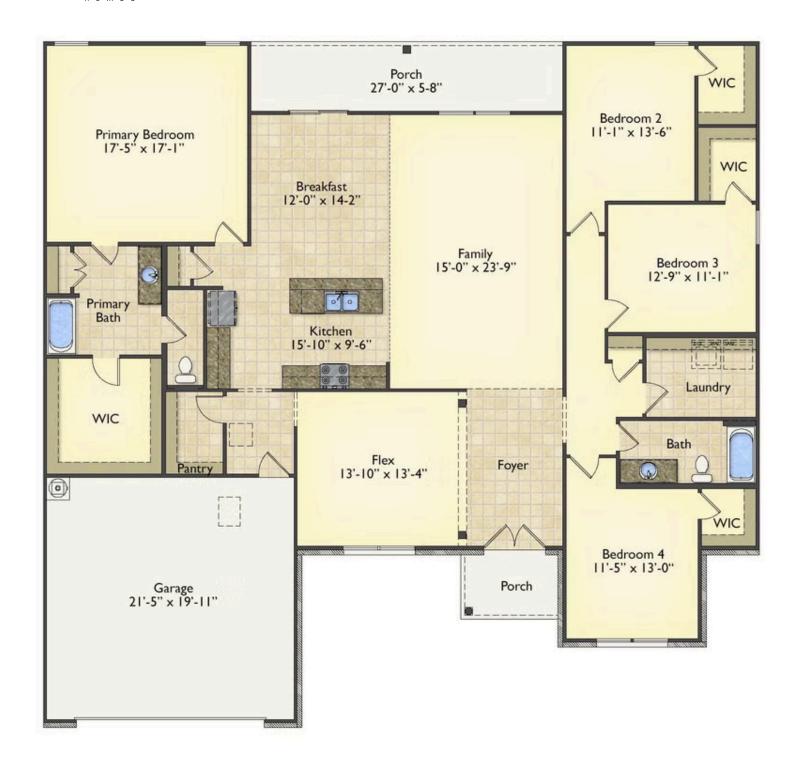

## **Brunswick**Marion

\$294,990

**3 Exterior Styles Available** 

\_ 2,525+ Sq. Ft.

**4 Bedrooms** 

🚊 2 Bathrooms

**2 Car Garage** 

Say hello to your very own dream home. The Brunswick is a stunning 4 bedroom, 2 bath home bursting with possibility. Picture yourself winding down in your spacious primary suite and slipping into a bubble bath in your private primary bathroom. Looking for an office at home or need an extra room for visiting guests? This versatile split-bedroom plan has an optional 5th room for that and more! Spend your morning enjoying a cup of Joe from your breakfast bar in your large eat in kitchen with an island and later enjoy a quiet evening on your covered porch out back. If you can dream it, we can create it.

## Brunswick Marion

All square footage is approximate. Renderings are artist's conceptions and may vary slightly from the actual home. Homes may be built in reverse of plans shown, depending on site conditions. Minor architectural changes may be made occasionally at the option of the builder. Please contact your Sales Consultant for details.