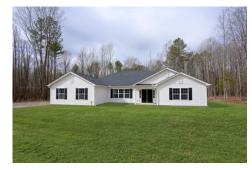

## Westmoreland Clarendon

\$314,990

**4 Exterior Styles Available** 

\_ 2,757+ Sq. Ft.

4 Bedrooms

3.5 Bathrooms

**2 Car Garage** 

Welcome home to the Westmoreland where contemporary Southern comfort and flexibility are perfectly combined to make your dream home. This plan is designed to fit your lifestyle, and provides space to work from home, room to accommodate in-laws and entertain guests. This stunning and spacious home features a single-story plan with 4 bedrooms and 3.5 baths including the primary suite and stunning primary bath complete with a walk-in closet.

Classic Craftsman Brick

All square footage is approximate. Renderings are artist's conceptions and may vary slightly from the actual home. Homes may be built in reverse of plans shown, depending on site conditions. Minor architectural changes may be made occasionally at the option of the builder. Please contact your Sales Consultant for details.