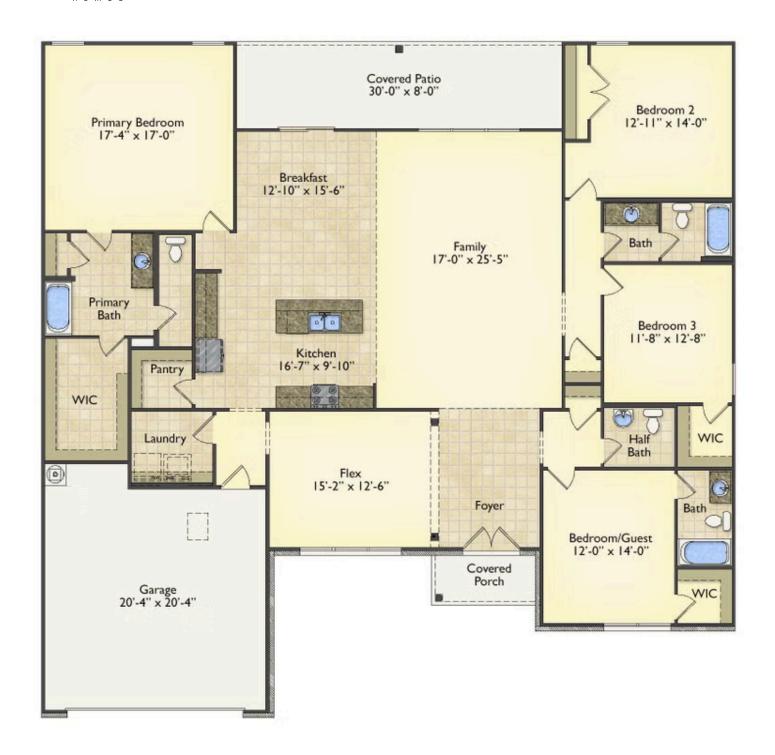

## Westmoreland Clarendon

\$314,990

**4 Exterior Styles Available** 

\_ 2,757+ Sq. Ft.

4 Bedrooms

3.5 Bathrooms

**2 Car Garage** 

Welcome home to the Westmoreland where contemporary Southern comfort and flexibility are perfectly combined to make your dream home. This plan is designed to fit your lifestyle, and provides space to work from home, room to accommodate in-laws and entertain guests. This stunning and spacious home features a single-story plan with 4 bedrooms and 3.5 baths including the primary suite and stunning primary bath complete with a walk-in closet.

The split-bedroom design wastes no space and creates your own oasis by giving your family absolute privacy. Turn the optional flex room into a guest room, office, dining room, or a playroom for the kids! The large kitchen complete with an island opens up into the spacious great room and breakfast room providing you with plenty of space for relaxing or spending time with family and loved ones. The covered porch is the perfect place to unwind together with a glass of sweet tea. The Westmoreland is completely customizable to fit your needs and fulfill all your dreams.