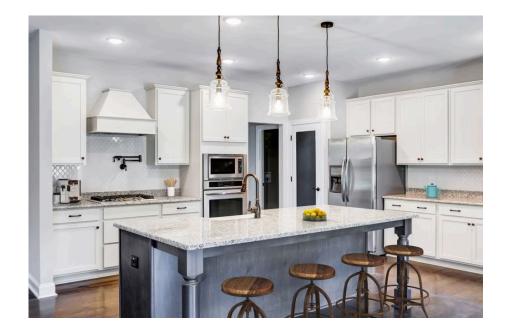

## Westmoreland Clarendon

\$314,990

**4 Exterior Styles Available** 

\_ 2,757+ Sq. Ft.

4 Bedrooms

3.5 Bathrooms

**2 Car Garage** 

Welcome home to the Westmoreland where contemporary Southern comfort and flexibility are perfectly combined to make your dream home. This plan is designed to fit your lifestyle, and provides space to work from home, room to accommodate in-laws and entertain guests. This stunning and spacious home features a single-story plan with 4 bedrooms and 3.5 baths including the primary suite and stunning primary bath complete with a walk-in closet.

The split-bedroom design wastes no space and creates your own oasis by giving your family absolute privacy. Turn the optional flex room into a guest room, office, dining room, or a playroom for the kids! The large kitchen complete with an island opens up into the spacious great room and breakfast room providing you with plenty of space for relaxing or spending time with family and loved ones. The covered porch is the perfect place to unwind together with a glass of sweet tea. The Westmoreland is completely customizable to fit your needs and fulfill all your dreams.