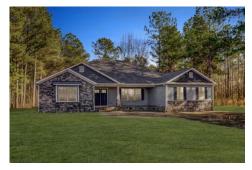

## Westmoreland Clarendon

\$314,990

**4 Exterior Styles Available** 

\_ 2,757+ Sq. Ft.

4 Bedrooms

3.5 Bathrooms

**2 Car Garage** 

Welcome home to the Westmoreland where contemporary Southern comfort and flexibility are perfectly combined to make your dream home. This plan is designed to fit your lifestyle, and provides space to work from home, room to accommodate in-laws and entertain guests. This stunning and spacious home features a single-story plan with 4 bedrooms and 3.5 baths including the primary suite and stunning primary bath complete with a walk-in closet.

Classic Craftsman Brick

All square footage is approximate. Renderings are artist's conceptions and may vary slightly from the actual home. Homes may be built in reverse of plans shown, depending on site conditions. Minor architectural changes may be made occasionally at the option of the builder. Please contact your Sales Consultant for details.