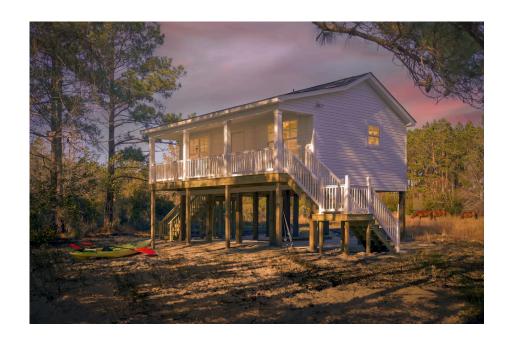

## Tucker Clarendon

\$89,990

**4 Exterior Styles Available** 

\_ 600+ Sq. Ft.

1 Bedrooms

🗎 1 Bathrooms

Say hello to the "Tucker"- a cozy one-bedroom, one-bathroom home spanning 600 square feet. Despite its small size, it offers all the comforts you need, with an open living space, full kitchen, and a private primary bedroom.

This compact home brings numerous advantages, including lower maintenance costs and an efficient use of space. It's the perfect option for keeping a family member close while still providing them with their own space and independence or perhaps for your forever home downsizing is a top priority. is the perfect blend of convenience and comfort.

Whether you're keeping family close or embracing a simpler lifestyle, this home offers a cozy space for all.

Classic Craftsman Farmhouse 2

All square footage is approximate. Renderings are artist's conceptions and may vary slightly from the actual home. Homes may be built in reverse of plans shown, depending on site conditions. Minor architectural changes may be made occasionally at the option of the builder. Please contact your Sales Consultant for details.