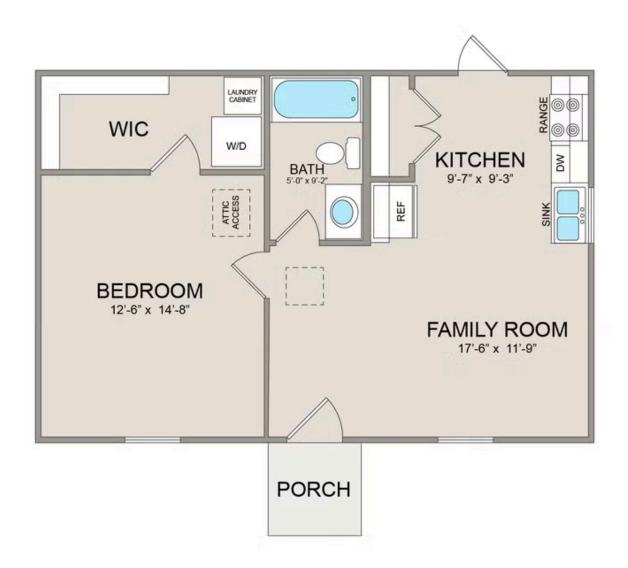

## Tucker Clarendon

\$89,990

**4 Exterior Styles Available** 

\_ 600+ Sq. Ft.

1 Bedrooms

🗎 1 Bathrooms

Say hello to the "Tucker"- a cozy one-bedroom, one-bathroom home spanning 600 square feet. Despite its small size, it offers all the comforts you need, with an open living space, full kitchen, and a private primary bedroom.