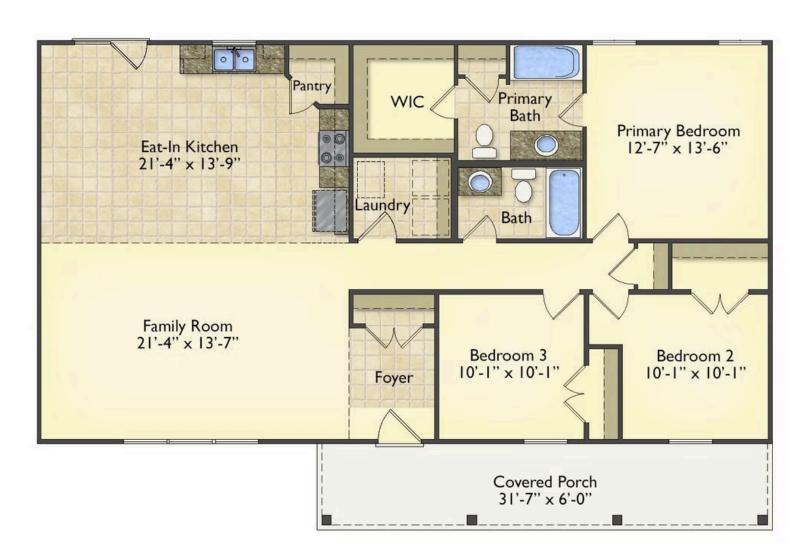

## Southport Clarendon

\$176,990

**4 Exterior Styles Available** 

\_ 1,428+ Sq. Ft.

3 Bedrooms

2 Bathrooms

If you're looking for Southern charm and comfortable living, the Southport is the perfect fit! This beautiful plan was designed with you in mind whether you're relaxing at the end of the day or gathering with family and loved ones for an evening of fun and games. There are 3 bedrooms and 2 bathrooms throughout this cozy floor plan. The heart of the home is sure to be the large eat in kitchen with optional island that opens up to the beautiful great room. This is the perfect space for entertaining, or relaxing and watching the game. The covered front porch is the perfect spot to catch up with conversation on a sunny summer day with a cool pitcher of sweet tea. At the end of the day, retire to the primary suite where you can enjoy a luxurious primary bath and walk-in closet. This floor plan is the perfect fit for your Southern farmhouse dreams and can be customized to fulfill all your needs!