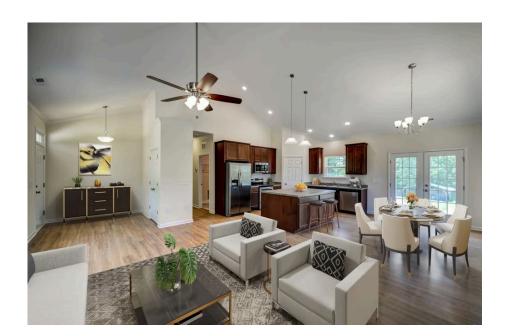

## Southport Clarendon

\$176,990

**4 Exterior Styles Available** 

\_ 1,428+ Sq. Ft.

3 Bedrooms

2 Bathrooms

If you're looking for Southern charm and comfortable living, the Southport is the perfect fit! This beautiful plan was designed with you in mind whether you're relaxing at the end of the day or gathering with family and loved ones for an evening of fun and games. There are 3 bedrooms and 2 bathrooms throughout this cozy floor plan. The heart of the home is sure to be the large eat in kitchen with optional island that opens up to the beautiful great room. This is the perfect space for entertaining, or relaxing and watching the game. The covered front porch is the perfect spot to catch up with conversation on a sunny summer day with a cool pitcher of sweet tea. At the end of the day, retire to the primary suite where you can enjoy a luxurious primary bath and walk-in closet. This floor plan is the perfect fit for your Southern farmhouse dreams and can be customized to fulfill all your needs!