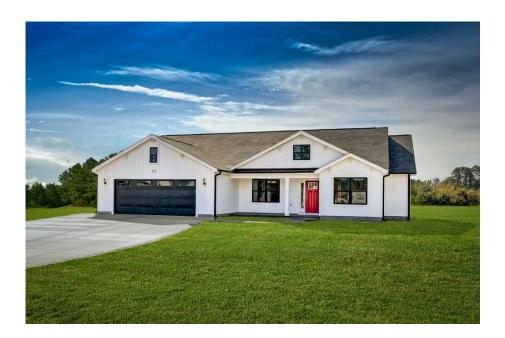

## Richfield Clarendon

\$224,990

**3 Exterior Styles Available** 

பு 1,877+ Sq. Ft.

4 Bedrooms

2 Bathrooms

2 Car Garage

The Richfield has something for everyone! This lovely home offers 4 bedrooms and 2 baths with endless options to create your dream home. The openness of the Kitchen with large island, breakfast nook, and family room was specifically designed to keep everyone together. Savor relaxed yet special meals in your formal dining room or reinvent the space into a 5th bedroom for those out of town guests. The master retreat complete with a walk in closet is secluded from the other three bedrooms for privacy. A shortage of storage space is a problem of the past with walk in closets in each of the 4 bedrooms in this home. A covered front porch, 2 car garage, and separate laundry room are just a few of the reasons to make the Richfield your very own dream home.

## Richfield Clarendon

All square footage is approximate. Renderings are artist's conceptions and may vary slightly from the actual home. Homes may be built in reverse of plans shown, depending on site conditions. Minor architectural changes may be made occasionally at the option of the builder. Please contact your Sales Consultant for details.