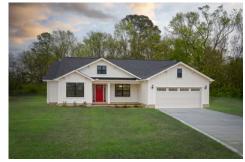

## Richfield Clarendon

\$224,990

**3 Exterior Styles Available** 

பு 1,877+ Sq. Ft.

4 Bedrooms

2 Bathrooms

2 Car Garage

The Richfield has something for everyone! This lovely home offers 4 bedrooms and 2 baths with endless options to create your dream home. The openness of the Kitchen with large island, breakfast nook, and family room was specifically designed to keep everyone together. Savor relaxed yet special meals in your formal dining room or reinvent the space into a 5th bedroom for those out of town guests. The master retreat complete with a walk in closet is secluded from the other three bedrooms for privacy. A shortage of storage space is a problem of the past with walk in closets in each of the 4 bedrooms in this home. A covered front porch, 2 car garage, and separate laundry room are just a few of the reasons to make the Richfield your very own dream home.

## Richfield Clarendon

All square footage is approximate. Renderings are artist's conceptions and may vary slightly from the actual home. Homes may be built in reverse of plans shown, depending on site conditions. Minor architectural changes may be made occasionally at the option of the builder. Please contact your Sales Consultant for details.