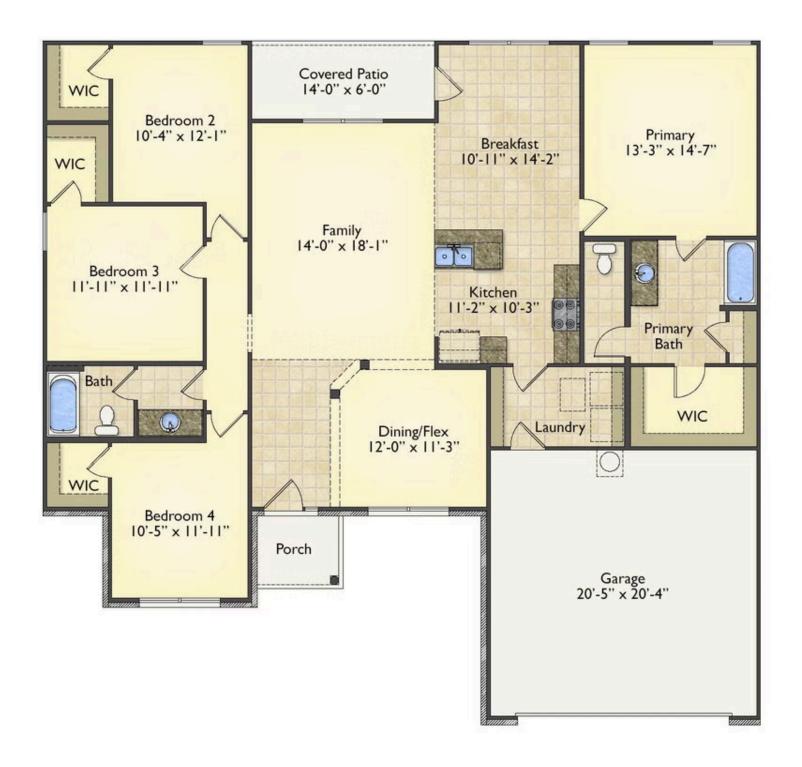

## Richfield Clarendon

\$224,990

**3 Exterior Styles Available** 

பு 1,877+ Sq. Ft.

4 Bedrooms

2 Bathrooms

2 Car Garage

The Richfield has something for everyone! This lovely home offers 4 bedrooms and 2 baths with endless options to create your dream home. The openness of the Kitchen with large island, breakfast nook, and family room was specifically designed to keep everyone together. Savor relaxed yet special meals in your formal dining room or reinvent the space into a 5th bedroom for those out of town guests. The master retreat complete with a walk in closet is secluded from the other three bedrooms for privacy. A shortage of storage space is a problem of the past with walk in closets in each of the 4 bedrooms in this home. A covered front porch, 2 car garage, and separate laundry room are just a few of the reasons to make the Richfield your very own dream home.

## Richfield Clarendon

All square footage is approximate. Renderings are artist's conceptions and may vary slightly from the actual home. Homes may be built in reverse of plans shown, depending on site conditions. Minor architectural changes may be made occasionally at the option of the builder. Please contact your Sales Consultant for details.