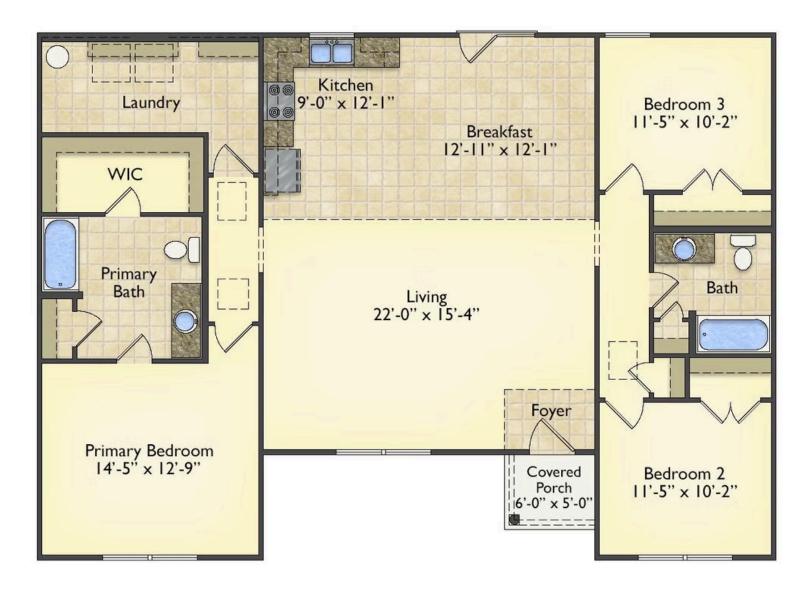

## Pinehurst Clarendon

Priced From **\$174,990** 

**3 Exterior Styles Available** 

- ₁,561+ Sq. Ft.
- Bedrooms
- 💮 2 Bathrooms

This beautiful home features a spacious and open layout that's perfect for families and those who love to entertain. With three cozy bedrooms and two bathrooms, you'll have plenty of space to relax and unwind after a long day. The open design seamlessly connects the family room with the kitchen, creating a warm and inviting atmosphere that's perfect for gathering with loved ones.

Whether you're hosting a family dinner or just hanging out with friends, this floor plan is perfect for you. You can customize the Pinehurst to meet your needs and create the home of your dream!

Classic