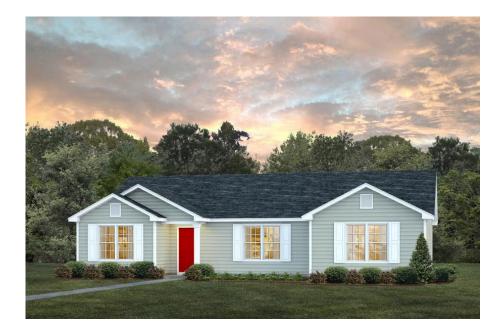

## Pinehurst Clarendon

Priced From **\$174,990** 

**3 Exterior Styles Available** 

- ₁,561+ Sq. Ft.
- Bedrooms
- 💮 2 Bathrooms

This beautiful home features a spacious and open layout that's perfect for families and those who love to entertain. With three cozy bedrooms and two bathrooms, you'll have plenty of space to relax and unwind after a long day. The open design seamlessly connects the family room with the kitchen, creating a warm and inviting atmosphere that's perfect for gathering with loved ones.

Whether you're hosting a family dinner or just hanging out with friends, this floor plan is perfect for you. You can customize the Pinehurst to meet your needs and create the home of your dream!

Classic