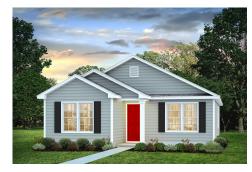

## Pine Clarendon

\$158,990

**3 Exterior Styles Available** 

பு 1,260+ Sq. Ft.

3 Bedrooms

2 Bathrooms

This charming floor plan creates the perfect space for relaxing and watching the game, or hosting an evening with family and loved ones. Just imagine coming home and enjoying a warm summer evening from the comfort of your front porch. The Pine offers 3 bedrooms and 2 bathrooms including a primary suite with a beautiful bathroom and walk-in closet. The spacious great room opens up to the dining room and kitchen with an optional kitchen island that creates the perfect place to spend an evening with the kids or hosting game night with your friends. This floor plan is customizable to meet your needs and fulfill all your dreams.

Classic Craftsman Farmhouse

All square footage is approximate. Renderings are artist's conceptions and may vary slightly from the actual home. Homes may be built in reverse of plans shown, depending on site conditions. Minor architectural changes may be made occasionally at the option of the builder. Please contact your Sales Consultant for details.