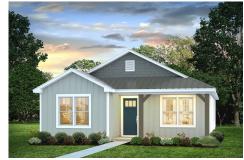

## Pine Clarendon

\$158,990

**3 Exterior Styles Available** 

பு 1,260+ Sq. Ft.

3 Bedrooms

2 Bathrooms

This charming floor plan creates the perfect space for relaxing and watching the game, or hosting an evening with family and loved ones. Just imagine coming home and enjoying a warm summer evening from the comfort of your front porch. The Pine offers 3 bedrooms and 2 bathrooms including a primary suite with a beautiful bathroom and walk-in closet. The spacious great room opens up to the dining room and kitchen with an optional kitchen island that creates the perfect place to spend an evening with the kids or hosting game night with your friends. This floor plan is customizable to meet your needs and fulfill all your dreams.

Classic Craftsman Farmhouse

All square footage is approximate. Renderings are artist's conceptions and may vary slightly from the actual home. Homes may be built in reverse of plans shown, depending on site conditions. Minor architectural changes may be made occasionally at the option of the builder. Please contact your Sales Consultant for details.