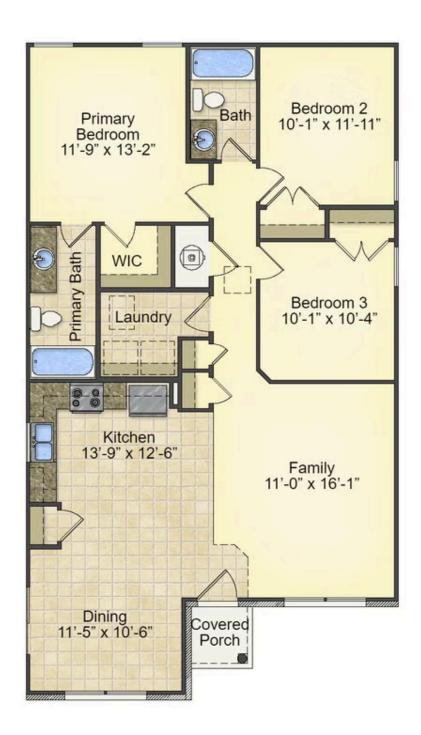

## Pine Clarendon

\$158,990

**3 Exterior Styles Available** 

பு 1,260+ Sq. Ft.

3 Bedrooms

2 Bathrooms

This charming floor plan creates the perfect space for relaxing and watching the game, or hosting an evening with family and loved ones. Just imagine coming home and enjoying a warm summer evening from the comfort of your front porch. The Pine offers 3 bedrooms and 2 bathrooms including a primary suite with a beautiful bathroom and walk-in closet. The spacious great room opens up to the dining room and kitchen with an optional kitchen island that creates the perfect place to spend an evening with the kids or hosting game night with your friends. This floor plan is customizable to meet your needs and fulfill all your dreams.