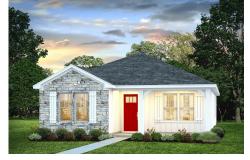

## Pine Clarendon

\$158,990

**3 Exterior Styles Available** 

பு 1,260+ Sq. Ft.

3 Bedrooms

2 Bathrooms

This charming floor plan creates the perfect space for relaxing and watching the game, or hosting an evening with family and loved ones. Just imagine coming home and enjoying a warm summer evening from the comfort of your front porch. The Pine offers 3 bedrooms and 2 bathrooms including a primary suite with a beautiful bathroom and walk-in closet. The spacious great room opens up to the dining room and kitchen with an optional kitchen island that creates the perfect place to spend an evening with the kids or hosting game night with your friends. This floor plan is customizable to meet your needs and fulfill all your dreams.

Classic Craftsman Farmhouse

All square footage is approximate. Renderings are artist's conceptions and may vary slightly from the actual home. Homes may be built in reverse of plans shown, depending on site conditions. Minor architectural changes may be made occasionally at the option of the builder. Please contact your Sales Consultant for details.