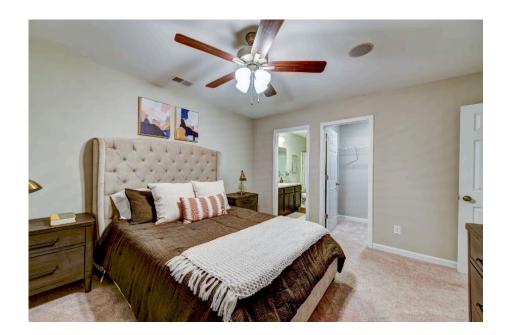

## Pine Clarendon

\$158,990

**3 Exterior Styles Available** 

பு 1,260+ Sq. Ft.

3 Bedrooms

2 Bathrooms

This charming floor plan creates the perfect space for relaxing and watching the game, or hosting an evening with family and loved ones. Just imagine coming home and enjoying a warm summer evening from the comfort of your front porch. The Pine offers 3 bedrooms and 2 bathrooms including a primary suite with a beautiful bathroom and walk-in closet. The spacious great room opens up to the dining room and kitchen with an optional kitchen island that creates the perfect place to spend an evening with the kids or hosting game night with your friends. This floor plan is customizable to meet your needs and fulfill all your dreams.