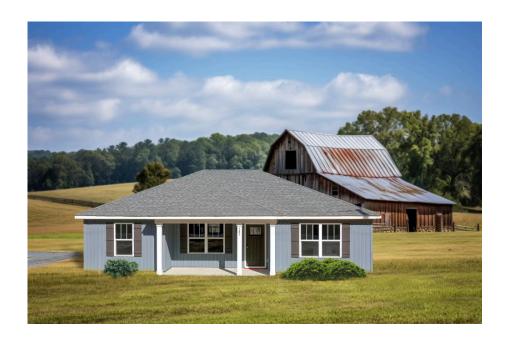

## Newport Clarendon

\$156,990

**3 Exterior Styles Available** 

பு 1,267+ Sq. Ft.

3 Bedrooms

🗎 2 Bathrooms

Imagine yourself relaxing in this wonderful split floor plan perfectly crafted for those who love to entertain. The open layout is bright and welcoming which invites you to easily flow from one space into the next. Large windows and vaulted ceiling in the great room allow plenty of natural light to illuminate the rooms with trendy flooring for a modern-day look and feel.

The three bedrooms are all large and filled with natural light including the spacious primary suite with a walk-in closet and a private bath. The secondary bedrooms can include extra features such as

Classic Craftsman Farmhouse