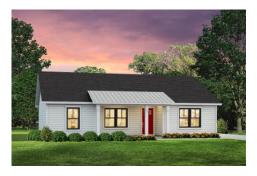

## Newport Clarendon

\$156,990

**3 Exterior Styles Available** 

பு 1,267+ Sq. Ft.

3 Bedrooms

🗎 2 Bathrooms

Imagine yourself relaxing in this wonderful split floor plan perfectly crafted for those who love to entertain. The open layout is bright and welcoming which invites you to easily flow from one space into the next. Large windows and vaulted ceiling in the great room allow plenty of natural light to illuminate the rooms with trendy flooring for a modern-day look and feel.

The three bedrooms are all large and filled with natural light including the spacious primary suite with a walk-in closet and a private bath. The secondary bedrooms can include extra features such as

Classic Craftsman Farmhouse