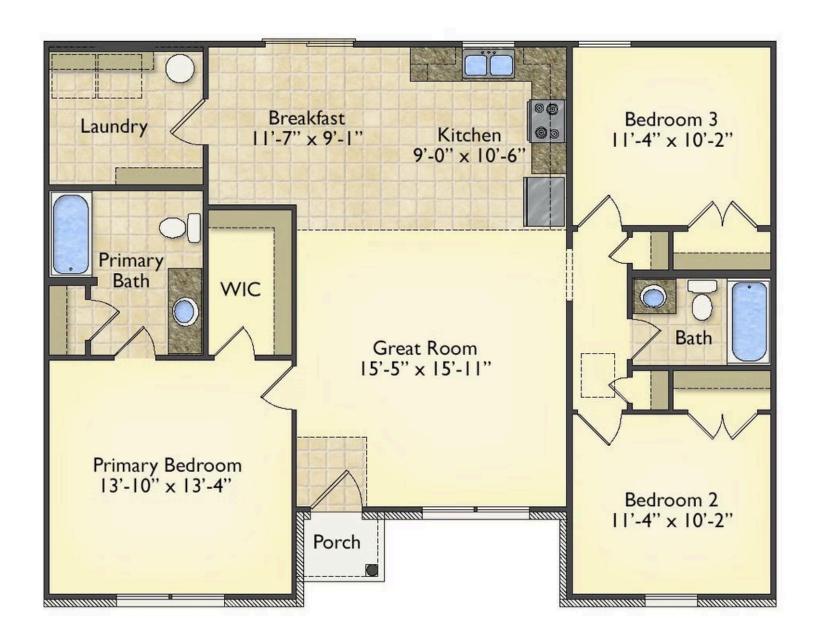

## Newport Clarendon

\$156,990

**3 Exterior Styles Available** 

பு 1,267+ Sq. Ft.

3 Bedrooms

🗎 2 Bathrooms

Imagine yourself relaxing in this wonderful split floor plan perfectly crafted for those who love to entertain. The open layout is bright and welcoming which invites you to easily flow from one space into the next. Large windows and vaulted ceiling in the great room allow plenty of natural light to illuminate the rooms with trendy flooring for a modern-day look and feel.

The heart of the layout is the kitchen, where those who love to cook will discover a large pantry to store all those comfort food ingredients. The pantry is also connected to the laundry room which makes it easy to multitask on your busy schedule. The kitchen overlooks both the cozy great room and the dining space, perfect for when you're hosting friends for a casual dinner. A sliding door opens out to the backyard where you can step into the sunshine and relish the peace and privacy as you share a meal with your family or simply start your day with a hot coffee in hand.

The three bedrooms are all large and filled with natural light including the spacious primary suite with a walk-in closet and a private bath. The secondary bedrooms can include extra features such as

Classic Craftsman Farmhouse