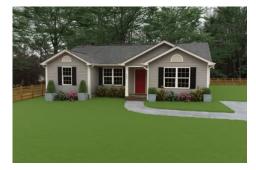

## Newport Clarendon

\$156,990

**3 Exterior Styles Available** 

பு 1,267+ Sq. Ft.

3 Bedrooms

🗎 2 Bathrooms

Imagine yourself relaxing in this wonderful split floor plan perfectly crafted for those who love to entertain. The open layout is bright and welcoming which invites you to easily flow from one space into the next. Large windows and vaulted ceiling in the great room allow plenty of natural light to illuminate the rooms with trendy flooring for a modern-day look and feel.

The three bedrooms are all large and filled with natural light including the spacious primary suite with a walk-in closet and a private bath. The secondary bedrooms can include extra features such as

Classic Craftsman Farmhouse