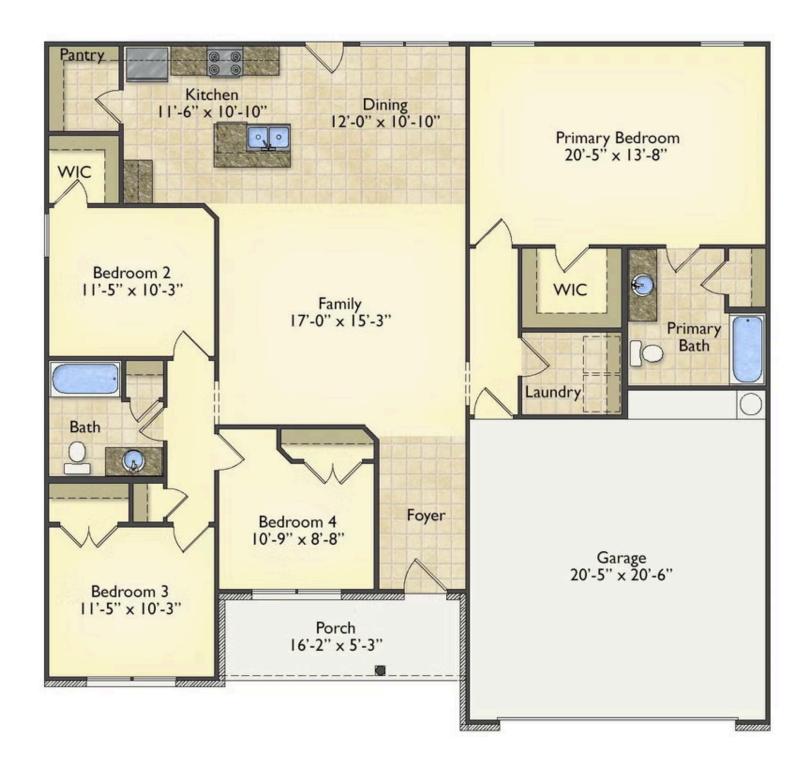

## Litchfield Clarendon

\$213,990

**3 Exterior Styles Available** 

பு 1,704+ Sq. Ft.

**4 Bedrooms** 

2 Bathrooms

2 Car Garage

The Litchfield is the perfect combination of Southern comfort, elegance, and contemporary living. This gorgeous space was designed for laid-back and relaxing, and provides the perfect space for entertaining family and loved ones. This 4 bedroom, 2 bathroom home was designed with your family in mind. The split bedroom floor plan ensures absolute privacy and includes a spacious primary room with a luxurious primary bath and walk-in closet. The kitchen opens up to the dining room and spacious great room to provide the perfect space for relaxing or gathering with family and loved ones. Choose to add a covered porch to unwind together at the end of the day or watch the sunrise with a cup of joe. The options are endless with this floor plan. Turn the fourth bedroom into a flex room and create your own home office, study, playroom, or whatever you may need at any stage of life. The Litchfield is the perfect plan to customize and create your very own dream home.