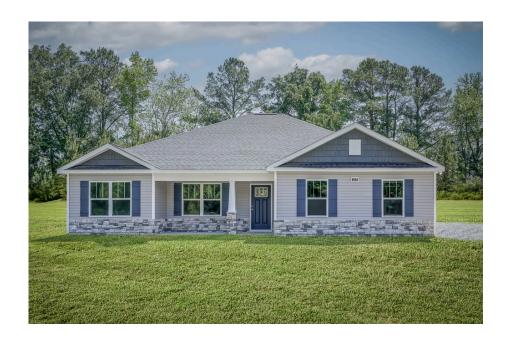

## Litchfield Clarendon

\$213,990

**3 Exterior Styles Available** 

பு 1,704+ Sq. Ft.

**4 Bedrooms** 

2 Bathrooms

2 Car Garage

The Litchfield is the perfect combination of Southern comfort, elegance, and contemporary living. This gorgeous space was designed for laid-back and relaxing, and provides the perfect space for entertaining family and loved ones. This 4 bedroom, 2 bathroom home was designed with your family in mind. The split bedroom floor plan ensures absolute privacy and includes a spacious primary room with a luxurious primary bath and walk-in closet. The kitchen opens up to the dining room and spacious great room to provide the perfect space for relaxing or gathering with family and loved ones. Choose to add a covered porch to unwind together at the end of the day or watch the sunrise with a cup of joe. The options are endless with this floor plan. Turn the fourth bedroom into a flex room and create your own home office, study, playroom, or whatever you may need at any stage of life. The Litchfield is the perfect plan to customize and create your very own dream home.

## Litchfield Clarendon