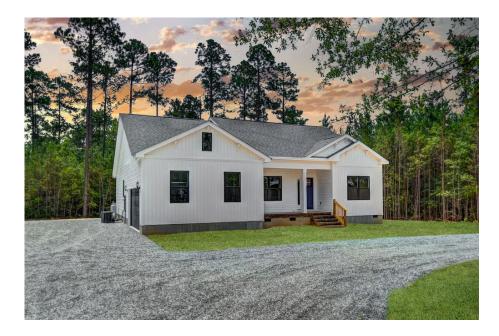

Priced From **\$239,990** 

**5 Exterior Styles Available** 

- \_ 2,054+ Sq. Ft.
- 📇 4 Bedrooms
- 💮 2 Bathrooms
- 👝 2 Car Garage

Welcome home to the Lexington where timeless elegance, contemporary Southern comfort and flexibility are perfectly combined. This popular plan is designed for laid-back living, and provides space to work from home, room to accommodate in-laws and entertain guests and it could all be yours.

Imagine gathering with loved ones in the light-filled and spacious family room in an open design that embraces the kitchen and breakfast room. The gourmet kitchen is ready to be customized to suit your needs, plus there's a formal dining room and a covered patio with the freedom to expand and create your dream home.

At the end of the day, you can retire to your private primary suite with a walk-in closet and a primary bath. The three secondary bedrooms have generous closets and there's a central full bath for added convenience. Completing this sensational 2,054 sqft plan is a large laundry room, a flex room which could be your dream study, guest suite or playroom, the choice is all yours when it comes to the