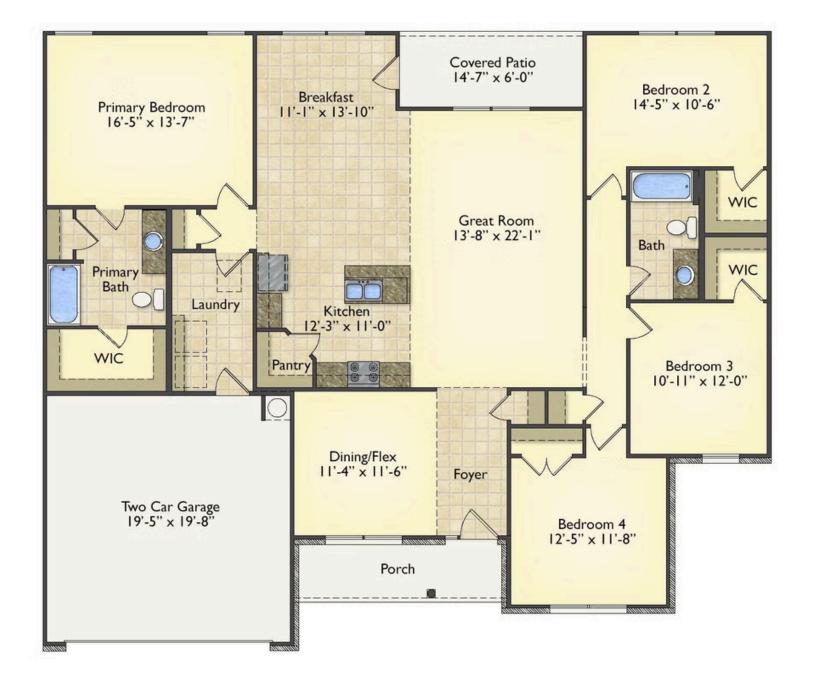

Imagine gathering with loved ones in the light-filled and spacious family room in an open design that embraces the kitchen and breakfast room. The gourmet kitchen is ready to be customized to suit your needs, plus there's a formal dining room and a covered patio with the freedom to expand and create your dream home.

At the end of the day, you can retire to your private primary suite with a walk-in closet and a primary bath. The three secondary bedrooms have generous closets and there's a central full bath for added convenience. Completing this sensational 2,054 sqft plan is a large laundry room, a flex room which could be your dream study, guest suite or playroom, the choice is all yours when it comes to the