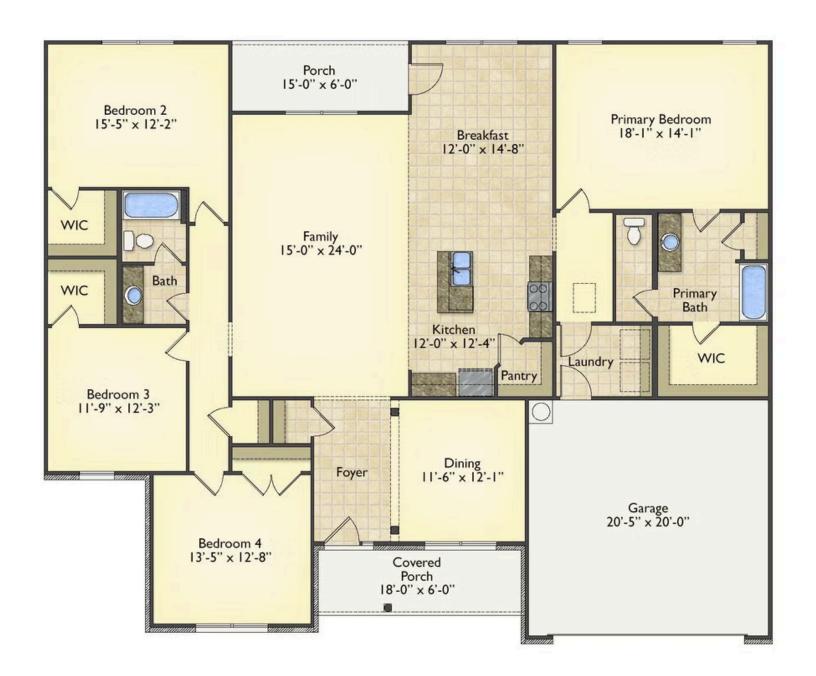

## Inglewood

\$269,990

**2 Exterior Styles Available** 

\_ 2,364+ Sq. Ft.

4 Bedrooms

🚊 2 Bathrooms

**2 Car Garage** 

Call the Inglewood home with its stunning and spacious 4 bedroom and 2 bath design This home is the perfect size for a growing family all while remaining a cozy and relaxing environment for spending the weekends with loved ones. The heart of the home is sure to be the gourmet kitchen beautifully designed to overlook the spacious great room and breakfast room. The Inglewood offers a covered rear porch that could be used for entertaining or for enjoying a quiet evening after dinner. The primary bedroom features a large walk-in closet and primary bath that comes with a tub and separate shower. The optional 4th bedroom can be left as a bedroom or turned into a library, office, or even a playroom for the kids. There is not a detail overlooked in the Inglewood as it is designed to meet your needs and is customizable to create your own dream home!

## Inglewood Clarendon