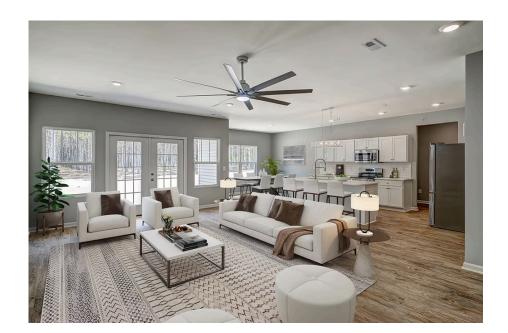

## Inglewood

\$269,990

**2 Exterior Styles Available** 

\_ 2,364+ Sq. Ft.

4 Bedrooms

🚊 2 Bathrooms

**2 Car Garage** 

Call the Inglewood home with its stunning and spacious 4 bedroom and 2 bath design This home is the perfect size for a growing family all while remaining a cozy and relaxing environment for spending the weekends with loved ones. The heart of the home is sure to be the gourmet kitchen beautifully designed to overlook the spacious great room and breakfast room. The Inglewood offers a covered rear porch that could be used for entertaining or for enjoying a quiet evening after dinner. The primary bedroom features a large walk-in closet and primary bath that comes with a tub and separate shower. The optional 4th bedroom can be left as a bedroom or turned into a library, office, or even a playroom for the kids. There is not a detail overlooked in the Inglewood as it is designed to meet your needs and is customizable to create your own dream home!