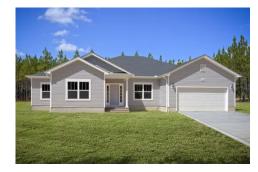

## Inglewood

\$269,990

**2 Exterior Styles Available** 

\_ 2,364+ Sq. Ft.

4 Bedrooms

🚊 2 Bathrooms

**2 Car Garage** 

Call the Inglewood home with its stunning and spacious 4 bedroom and 2 bath design This home is the perfect size for a growing family all while remaining a cozy and relaxing environment for spending the weekends with loved ones. The heart of the home is sure to be the gourmet kitchen beautifully designed to overlook the spacious great room and breakfast room. The Inglewood offers a covered rear porch that could be used for entertaining or for enjoying a quiet evening after dinner. The primary bedroom features a large walk-in closet and primary bath that comes with a tub and separate shower. The optional 4th bedroom can be left as a bedroom or turned into a library, office, or even a playroom for the kids. There is not a detail overlooked in the Inglewood as it is designed to meet your needs and is customizable to create your own dream home!

Classic

Craftsman

All square footage is approximate. Renderings are artist's conceptions and may vary slightly from the actual home. Homes may be built in reverse of plans shown, depending on site conditions. Minor architectural changes may be made occasionally at the option of the builder. Please contact your Sales Consultant for details.