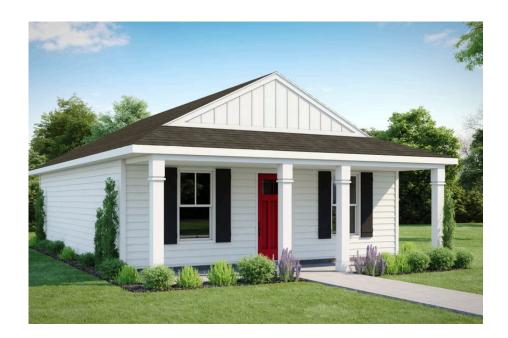

## Fletcher Clarendon

\$121,990

**1 Exterior Styles Available** 

\_ 768+ Sq. Ft.

📇 1 - 2 Bedrooms

🗎 1 Bathrooms

The **Fletcher** floorplan offers the perfect balance of cozy charm and thoughtful design, making it a great choice for individuals, couples, or small families. With **768 square feet**, it features the flexibility of one or two bedrooms and one bathroom, allowing you to personalize the space to fit your lifestyle.

## Fletcher Clarendon

All square footage is approximate. Renderings are artist's conceptions and may vary slightly from the actual home. Homes may be built in reverse of plans shown, depending on site conditions. Minor architectural changes may be made occasionally at the option of the builder. Please contact your Sales Consultant for details.