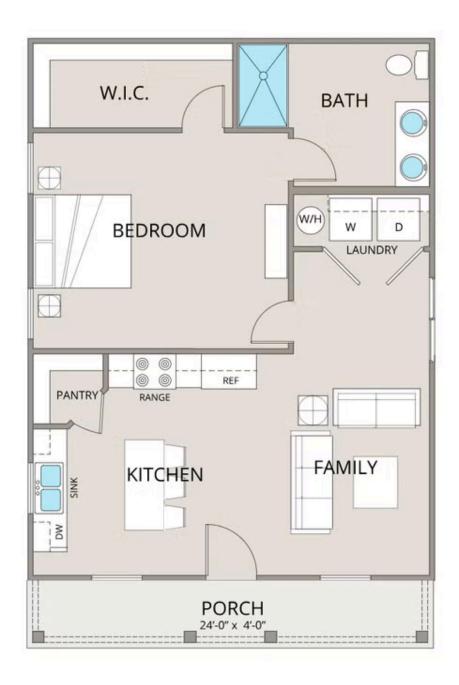

## Fletcher Clarendon

\$121,990

**1 Exterior Styles Available** 

\_ 768+ Sq. Ft.

📇 1 - 2 Bedrooms

🗎 1 Bathrooms

The **Fletcher** floorplan offers the perfect balance of cozy charm and thoughtful design, making it a great choice for individuals, couples, or small families. With **768 square feet**, it features the flexibility of one or two bedrooms and one bathroom, allowing you to personalize the space to fit your lifestyle.

Step inside to an inviting, open-concept kitchen and family room filled with natural light. The kitchen is designed with modern features, including upgraded cabinetry, granite countertops, stainless steel appliances, and a sleek pull-out faucet. Whether you're cooking a meal or entertaining friends, this space is both functional and stylish.

The primary bedroom, tucked away at the back of the home, provides privacy and includes a spacious walk-in closet for all your storage needs. The bathroom has been upgraded for comfort, featuring a large fiberglass shower, raised-height vanity, and elegant finishes that bring a spa-like feel to your daily routine.

A dedicated laundry room adds convenience to everyday life, and with custom interior details like upgraded baseboards, stylish door options, and coordinated hardware, the Fletcher floorplan feels polished from top to bottom. Designed for both comfort and practicality, this home is the perfect place to relax, gather, and make your own.