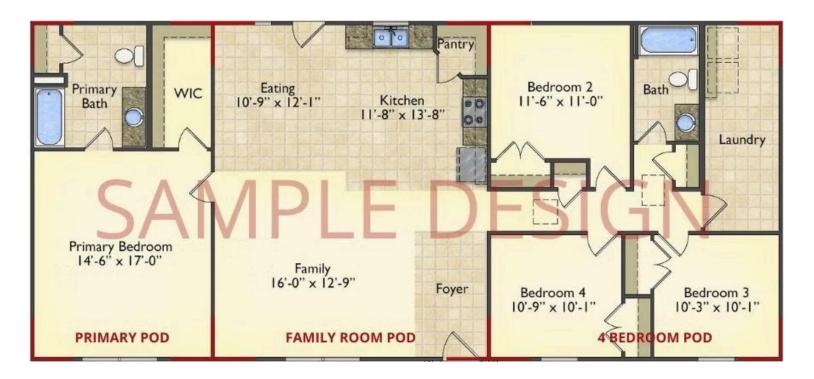

## Call for Price

**10 Exterior Styles Available** 

- \_□ 983+ Sq. Ft.
- 📇 1 6 Bedrooms
- 🚊 1 3 Bathrooms

DesignByU! Our newest DesignByU Plan System is a unique and cost effective solution with the PRIMARY focus being the ability to Personally Design YOUR Dream Home using our plan pieces or pre-designed home sections. With this DesignByU concept, there are a wide range of plan pieces for you to assemble to create a unique floor plan that best fits YOUR family and YOUR budget. There are hundreds of variations allowing you to piece together your Dream Home!

This method of design is a NEW and Innovative way to personalize your home. No more starting from scratch on a plan or trying to re-configure a singular floorplan to work for your family and budget. Using predesigned and inter-connecting home parts, our DesignByU System gives you the ability to assemble/design the home that you want and the home that is RIGHT for you!