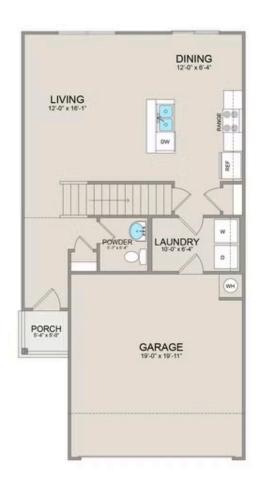

Step inside to discover the inviting main floor, featuring an open-concept layout seamlessly blending the living, dining, and kitchen areas. Adjacent to the kitchen lies a convenient laundry room and a half bathroom, adding practicality to everyday living.

## Conway Clarendon

MAIN UPPER