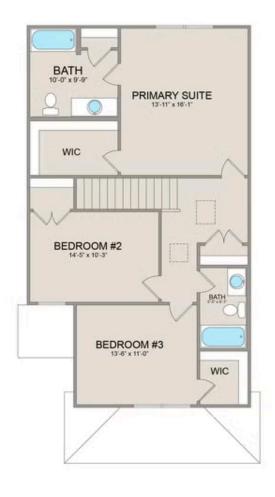

On the second floor, you'll find a spacious primary suite complete with a large walk-in closet for ample storage. Additionally, two more bedrooms offer plenty of room for family or guests, each equipped with its own spacious closet.

## Conway Clarendon

MAIN UPPER