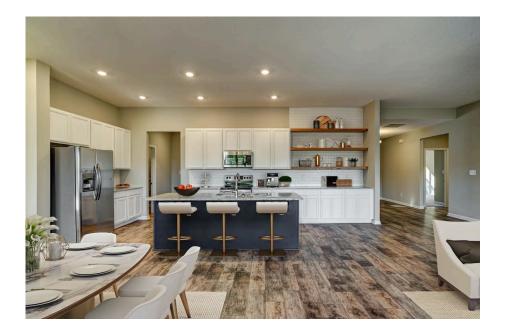

## Priced From \$285,990

**3 Exterior Styles Available** 

- \_ \_ 2,525+ Sq. Ft.
- 📇 4 Bedrooms
- 🚊 2 Bathrooms
- 👝 2 Car Garage

Say hello to your very own dream home. The Brunswick is a stunning 4 bedroom, 2 bath home bursting with possibility. Picture yourself winding down in your spacious primary suite and slipping into a bubble bath in your private primary bathroom. Looking for an office at home or need an extra room for visiting guests? This versatile split-bedroom plan has an optional 5th room for that and more! Spend your morning enjoying a cup of Joe from your breakfast bar in your large eat in kitchen with an island and later enjoy a quiet evening on your covered porch out back. If you can dream it, we can create it.