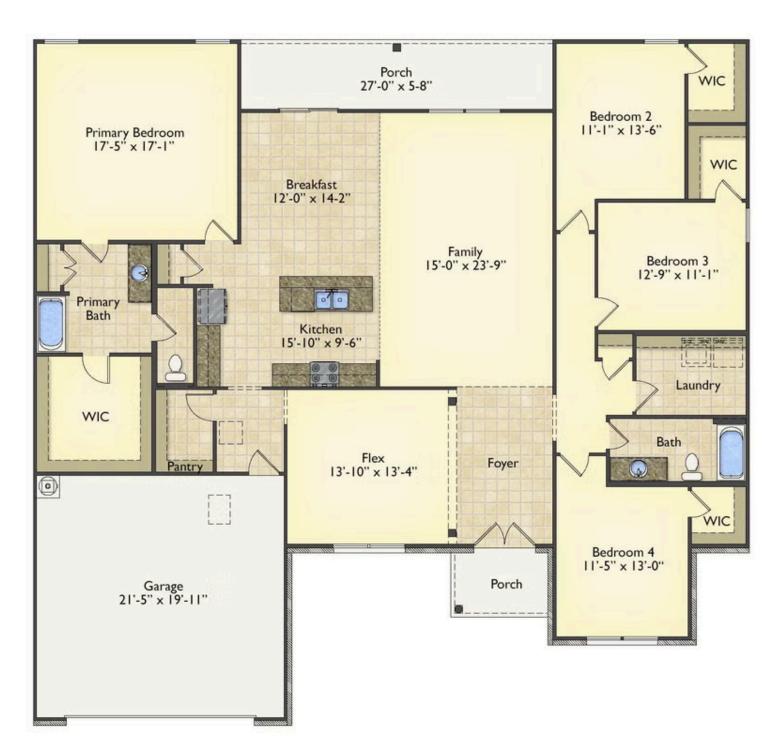

## Priced From \$285,990

**3 Exterior Styles Available** 

- \_ \_ 2,525+ Sq. Ft.
- 📇 4 Bedrooms
- 🚊 2 Bathrooms
- 👝 2 Car Garage

Say hello to your very own dream home. The Brunswick is a stunning 4 bedroom, 2 bath home bursting with possibility. Picture yourself winding down in your spacious primary suite and slipping into a bubble bath in your private primary bathroom. Looking for an office at home or need an extra room for visiting guests? This versatile split-bedroom plan has an optional 5th room for that and more! Spend your morning enjoying a cup of Joe from your breakfast bar in your large eat in kitchen with an island and later enjoy a quiet evening on your covered porch out back. If you can dream it, we can create it.

## **Brunswick**

Clarendon

All square footage is approximate. Renderings are artist's conceptions and may vary slightly from the actual home. Homes may be built in reverse of plans shown, depending on site conditions. Minor architectural changes may be made occasionally at the option of the builder. Please contact your Sales Consultant for details.