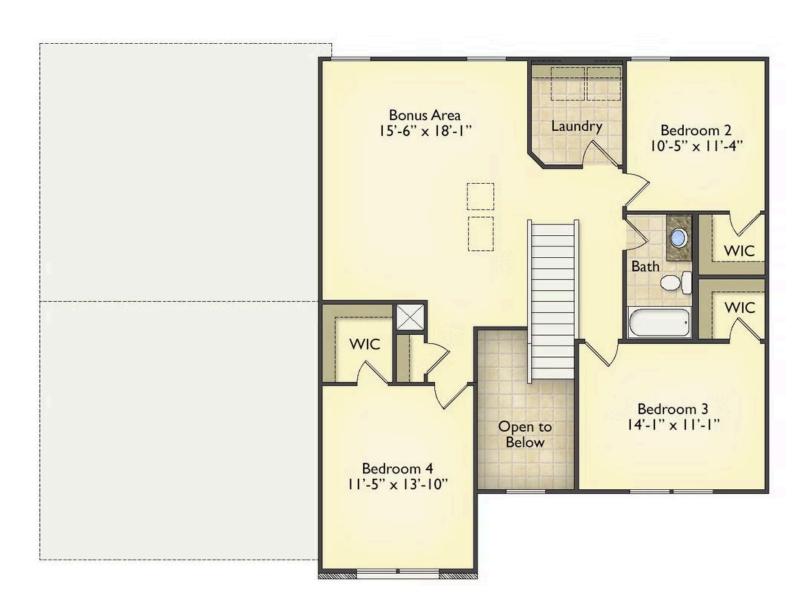

## Augusta Clarendon

\$284,990

**3 Exterior Styles Available** 

\_ 2,595+ Sq. Ft.

4 Bedrooms

2.5 Bathrooms

🚊 2 Car Garage

The Augusta offers 4 bedrooms and 2.5 baths with plenty of options to create the home you've been dreaming of. Envision yourself winding down in your spacious primary suite and private primary bathroom located on the main floor for the retreat you deserve. The covered back porch option gives you just another reason to stay home and enjoy the evening with a nice relaxing home-cooked meal. The utility room is conveniently located upstairs along with all the bedrooms to make laundry day less of a hassle. The option to add a bonus room above your garage could come in handy as and add space for a place to play and do homework for the kids! This floor plan has something for everyone and is completely customizable to create your very own dream home.