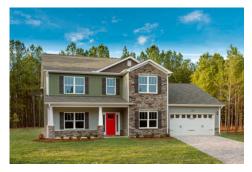

## Augusta Clarendon

\$284,990

**3 Exterior Styles Available** 

\_ 2,595+ Sq. Ft.

4 Bedrooms

2.5 Bathrooms

🚊 2 Car Garage

The Augusta offers 4 bedrooms and 2.5 baths with plenty of options to create the home you've been dreaming of. Envision yourself winding down in your spacious primary suite and private primary bathroom located on the main floor for the retreat you deserve. The covered back porch option gives you just another reason to stay home and enjoy the evening with a nice relaxing home-cooked meal. The utility room is conveniently located upstairs along with all the bedrooms to make laundry day less of a hassle. The option to add a bonus room above your garage could come in handy as and add space for a place to play and do homework for the kids! This floor plan has something for everyone and is completely customizable to create your very own dream home.

Craftsman Classic Farmhouse

All square footage is approximate. Renderings are artist's conceptions and may vary slightly from the actual home. Homes may be built in reverse of plans shown, depending on site conditions. Minor architectural changes may be made occasionally at the option of the builder. Please contact your Sales Consultant for details.