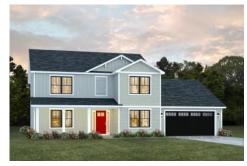

## Augusta Clarendon

\$284,990

**3 Exterior Styles Available** 

\_ 2,595+ Sq. Ft.

4 Bedrooms

2.5 Bathrooms

🚊 2 Car Garage

The Augusta offers 4 bedrooms and 2.5 baths with plenty of options to create the home you've been dreaming of. Envision yourself winding down in your spacious primary suite and private primary bathroom located on the main floor for the retreat you deserve. The covered back porch option gives you just another reason to stay home and enjoy the evening with a nice relaxing home-cooked meal. The utility room is conveniently located upstairs along with all the bedrooms to make laundry day less of a hassle. The option to add a bonus room above your garage could come in handy as and add space for a place to play and do homework for the kids! This floor plan has something for everyone and is completely customizable to create your very own dream home.

Craftsman Classic Farmhouse

All square footage is approximate. Renderings are artist's conceptions and may vary slightly from the actual home. Homes may be built in reverse of plans shown, depending on site conditions. Minor architectural changes may be made occasionally at the option of the builder. Please contact your Sales Consultant for details.