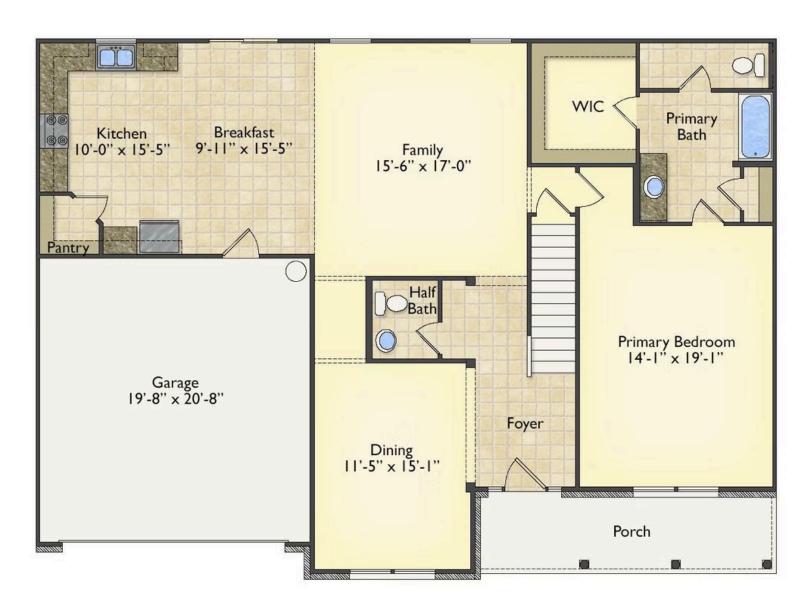

## Augusta Clarendon

\$284,990

**3 Exterior Styles Available** 

\_ 2,595+ Sq. Ft.

4 Bedrooms

2.5 Bathrooms

🚊 2 Car Garage

The Augusta offers 4 bedrooms and 2.5 baths with plenty of options to create the home you've been dreaming of. Envision yourself winding down in your spacious primary suite and private primary bathroom located on the main floor for the retreat you deserve. The covered back porch option gives you just another reason to stay home and enjoy the evening with a nice relaxing home-cooked meal. The utility room is conveniently located upstairs along with all the bedrooms to make laundry day less of a hassle. The option to add a bonus room above your garage could come in handy as and add space for a place to play and do homework for the kids! This floor plan has something for everyone and is completely customizable to create your very own dream home.