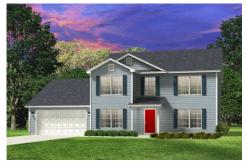

## Augusta Clarendon

\$284,990

**3 Exterior Styles Available** 

\_ 2,595+ Sq. Ft.

4 Bedrooms

2.5 Bathrooms

🚊 2 Car Garage

The Augusta offers 4 bedrooms and 2.5 baths with plenty of options to create the home you've been dreaming of. Envision yourself winding down in your spacious primary suite and private primary bathroom located on the main floor for the retreat you deserve. The covered back porch option gives you just another reason to stay home and enjoy the evening with a nice relaxing home-cooked meal. The utility room is conveniently located upstairs along with all the bedrooms to make laundry day less of a hassle. The option to add a bonus room above your garage could come in handy as and add space for a place to play and do homework for the kids! This floor plan has something for everyone and is completely customizable to create your very own dream home.

Craftsman Classic Farmhouse

All square footage is approximate. Renderings are artist's conceptions and may vary slightly from the actual home. Homes may be built in reverse of plans shown, depending on site conditions. Minor architectural changes may be made occasionally at the option of the builder. Please contact your Sales Consultant for details.