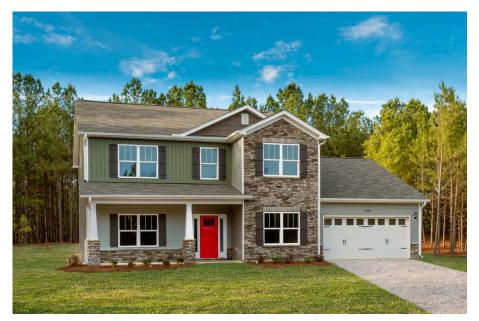

## Augusta Clarendon

\$284,990

**3 Exterior Styles Available** 

\_ 2,595+ Sq. Ft.

4 Bedrooms

2.5 Bathrooms

🚊 2 Car Garage

The Augusta offers 4 bedrooms and 2.5 baths with plenty of options to create the home you've been dreaming of. Envision yourself winding down in your spacious primary suite and private primary bathroom located on the main floor for the retreat you deserve. The covered back porch option gives you just another reason to stay home and enjoy the evening with a nice relaxing home-cooked meal. The utility room is conveniently located upstairs along with all the bedrooms to make laundry day less of a hassle. The option to add a bonus room above your garage could come in handy as and add space for a place to play and do homework for the kids! This floor plan has something for everyone and is completely customizable to create your very own dream home.