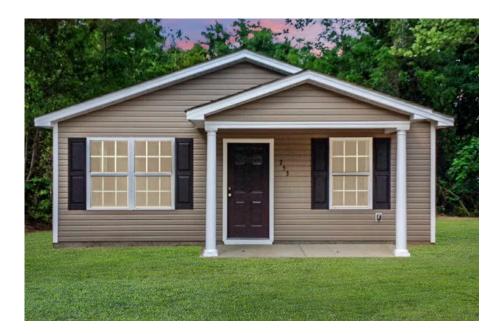

## Aspen Clarendon

## Priced From **\$144,990**

2 Exterior Styles Available

- ₁□ 1,176+ Sq. Ft.
- 📇 3 Bedrooms
- 💮 2 Bathrooms

The Aspen is a cozy, one-story plan with an open layout that is bright and welcoming and invites you to easily flow from one space into the next. This plan offers 3 bedrooms and 2 full baths with a spacious great room that opens up to the eat-in kitchen. Personalize this plan to turn this kitchen into your own luxury kitchen perfect for entertaining. You can even add a garage, or a covered porch to wake up and watch the sunrise with a cup of joe. With endless opportunities, you can turn this versatile plan into your own dream home.