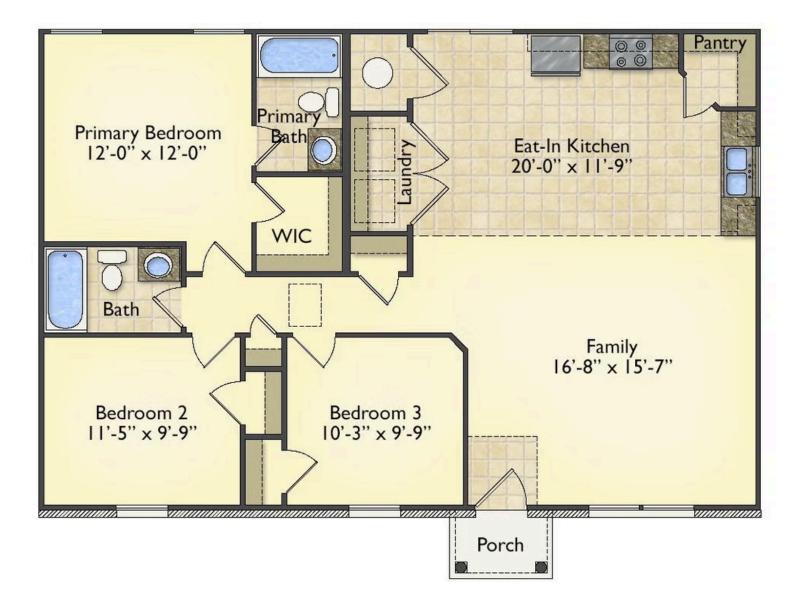

## Priced From **\$144,990**

2 Exterior Styles Available

- ₁□ 1,176+ Sq. Ft.
- 📇 3 Bedrooms
- 💮 2 Bathrooms

The Aspen is a cozy, one-story plan with an open layout that is bright and welcoming and invites you to easily flow from one space into the next. This plan offers 3 bedrooms and 2 full baths with a spacious great room that opens up to the eat-in kitchen. Personalize this plan to turn this kitchen into your own luxury kitchen perfect for entertaining. You can even add a garage, or a covered porch to wake up and watch the sunrise with a cup of joe. With endless opportunities, you can turn this versatile plan into your own dream home.