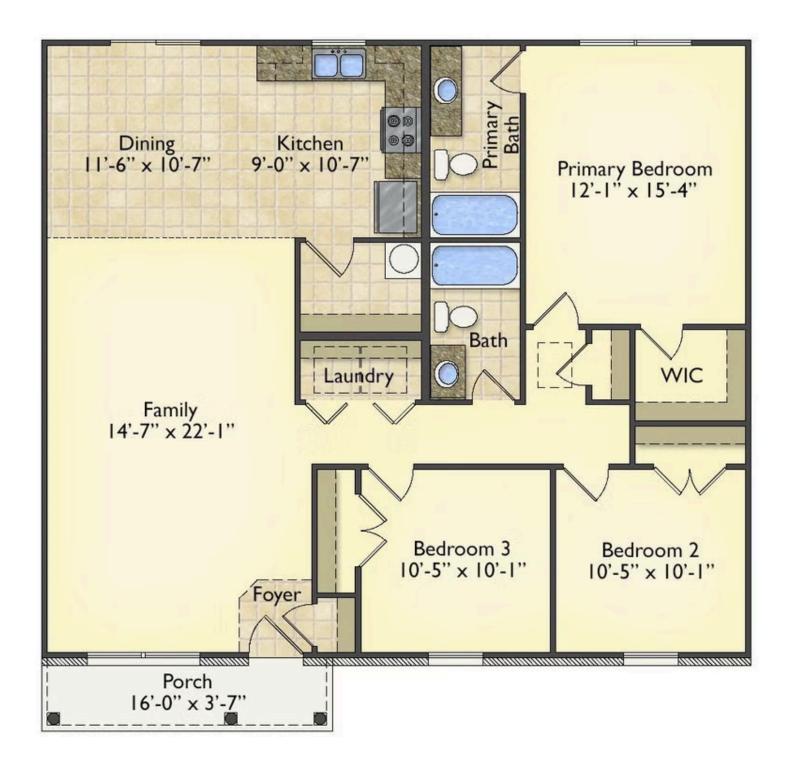

## Tynedale Williamsburg

\$168,990

**2 Exterior Styles Available** 

\_ 1,326+ Sq. Ft.

3 Bedrooms

🚊 2 Bathrooms

This charming floor plan creates the perfect space for spending the night in and relaxing, or entertaining family and loved ones. The Tynedale offers 3 bedrooms and 2 bathrooms including a primary suite with a stunning bathroom and walk-in closet. The heart of the home is the great room with a vaulted ceiling that opens up to a beautiful kitchen and dining room. Add a covered porch to enjoy summer night grilling out with family and loved ones or create a storage space with the option to add a garage. This floor plan is customizable to meet your needs and fulfill all your dreams.

## Tynedale Williamsburg