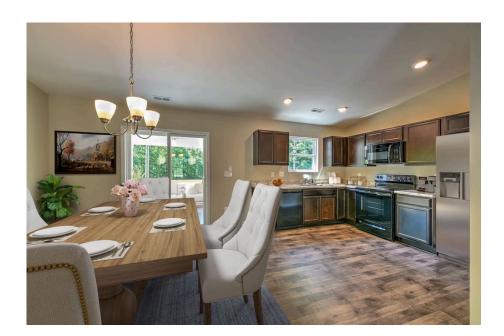

## Tynedale Williamsburg

\$168,990

**2 Exterior Styles Available** 

\_ 1,326+ Sq. Ft.

3 Bedrooms

🚊 2 Bathrooms

This charming floor plan creates the perfect space for spending the night in and relaxing, or entertaining family and loved ones. The Tynedale offers 3 bedrooms and 2 bathrooms including a primary suite with a stunning bathroom and walk-in closet. The heart of the home is the great room with a vaulted ceiling that opens up to a beautiful kitchen and dining room. Add a covered porch to enjoy summer night grilling out with family and loved ones or create a storage space with the option to add a garage. This floor plan is customizable to meet your needs and fulfill all your dreams.