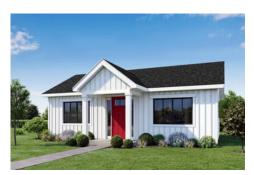

## Tucker Williamsburg

Priced From **\$93,990** 

**4 Exterior Styles Available** 

\_ 600+ Sq. Ft.

1 Bedrooms

🔒 1 Bathrooms

Say hello to the "Tucker"- a cozy one-bedroom, one-bathroom home spanning 600 square feet. Despite its small size, it offers all the comforts you need, with an open living space, full kitchen, and a private primary bedroom.

This compact home brings numerous advantages, including lower maintenance costs and an efficient use of space. It's the perfect option for keeping a family member close while still providing them with their own space and independence or perhaps for your forever home downsizing is a top priority. is the perfect blend of convenience and comfort.

Whether you're keeping family close or embracing a simpler lifestyle, this home offers a cozy space for all.

Classic Craftsman Farmhouse 2

All square footage is approximate. Renderings are artist's conceptions and may vary slightly from the actual home. Homes may be built in reverse of plans shown, depending on site conditions. Minor architectural changes may be made occasionally at the option of the builder. Please contact your Sales Consultant for details.