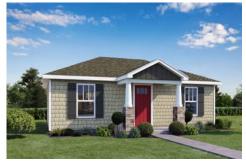

## Tucker Williamsburg

Priced From **\$93,990** 

**4 Exterior Styles Available** 

\_ 600+ Sq. Ft.

1 Bedrooms

🔒 1 Bathrooms

Say hello to the "Tucker"- a cozy one-bedroom, one-bathroom home spanning 600 square feet. Despite its small size, it offers all the comforts you need, with an open living space, full kitchen, and a private primary bedroom.

This compact home brings numerous advantages, including lower maintenance costs and an efficient use of space. It's the perfect option for keeping a family member close while still providing them with their own space and independence or perhaps for your forever home downsizing is a top priority. is the perfect blend of convenience and comfort.

Whether you're keeping family close or embracing a simpler lifestyle, this home offers a cozy space for all.

Classic Craftsman Farmhouse 2

All square footage is approximate. Renderings are artist's conceptions and may vary slightly from the actual home. Homes may be built in reverse of plans shown, depending on site conditions. Minor architectural changes may be made occasionally at the option of the builder. Please contact your Sales Consultant for details.