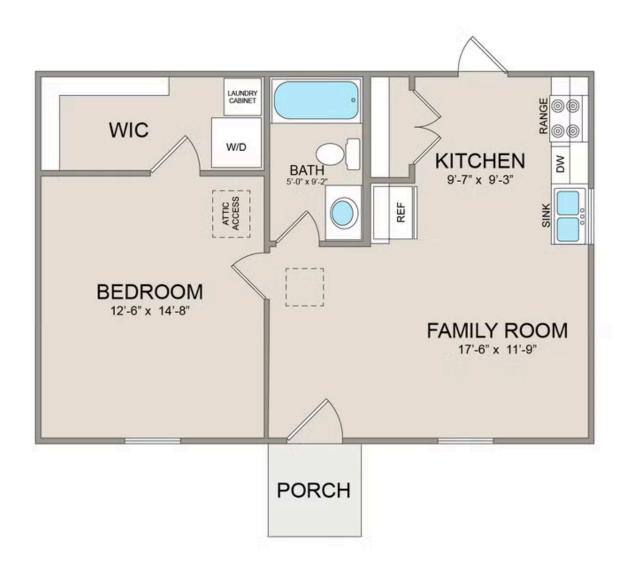

## Tucker Williamsburg

Priced From **\$93,990** 

**4 Exterior Styles Available** 

\_ 600+ Sq. Ft.

1 Bedrooms

🔒 1 Bathrooms

Say hello to the "Tucker"- a cozy one-bedroom, one-bathroom home spanning 600 square feet. Despite its small size, it offers all the comforts you need, with an open living space, full kitchen, and a private primary bedroom.

This compact home brings numerous advantages, including lower maintenance costs and an efficient use of space. It's the perfect option for keeping a family member close while still providing them with their own space and independence or perhaps for your forever home downsizing is a top priority. is the perfect blend of convenience and comfort.

Whether you're keeping family close or embracing a simpler lifestyle, this home offers a cozy space for all.

Classic Craftsman Farmhouse 2

All square footage is approximate. Renderings are artist's conceptions and may vary slightly from the actual home. Homes may be built in reverse of plans shown, depending on site conditions. Minor architectural changes may be made occasionally at the option of the builder. Please contact your Sales Consultant for details.