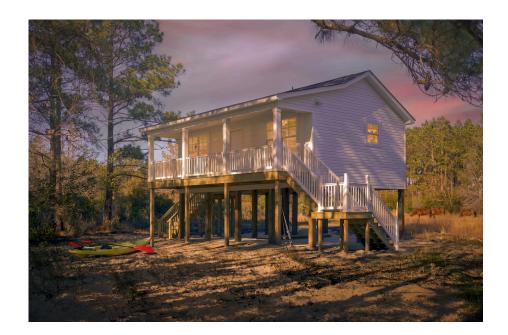

## Tucker Williamsburg

Priced From **\$93,990** 

**4 Exterior Styles Available** 

\_ 600+ Sq. Ft.

1 Bedrooms

🔒 1 Bathrooms

Say hello to the "Tucker"- a cozy one-bedroom, one-bathroom home spanning 600 square feet. Despite its small size, it offers all the comforts you need, with an open living space, full kitchen, and a private primary bedroom.

This compact home brings numerous advantages, including lower maintenance costs and an efficient use of space. It's the perfect option for keeping a family member close while still providing them with their own space and independence or perhaps for your forever home downsizing is a top priority. is the perfect blend of convenience and comfort.

Whether you're keeping family close or embracing a simpler lifestyle, this home offers a cozy space for all.

Classic Craftsman Farmhouse 2

All square footage is approximate. Renderings are artist's conceptions and may vary slightly from the actual home. Homes may be built in reverse of plans shown, depending on site conditions. Minor architectural changes may be made occasionally at the option of the builder. Please contact your Sales Consultant for details.