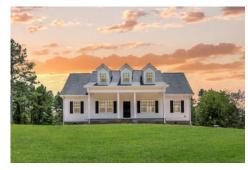

## Southport Williamsburg

\$182,990

**4 Exterior Styles Available** 

\_ 1,428+ Sq. Ft.

3 Bedrooms

a Bathrooms

If you're looking for Southern charm and comfortable living, the Southport is the perfect fit! This beautiful plan was designed with you in mind whether you're relaxing at the end of the day or gathering with family and loved ones for an evening of fun and games. There are 3 bedrooms and 2 bathrooms throughout this cozy floor plan. The heart of the home is sure to be the large eat in kitchen with optional island that opens up to the beautiful great room. This is the perfect space for entertaining, or relaxing and watching the game. The covered front porch is the perfect spot to catch up with conversation on a sunny summer day with a cool pitcher of sweet tea. At the end of the day, retire to the primary suite where you can enjoy a luxurious primary bath and walk-in closet. This floor plan is the perfect fit for your Southern farmhouse dreams and can be customized to fulfill all your needs!

## Southport Williamsburg