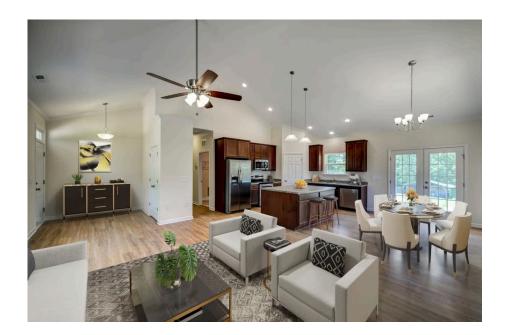

## Southport Williamsburg

\$182,990

**4 Exterior Styles Available** 

\_ 1,428+ Sq. Ft.

3 Bedrooms

a Bathrooms

If you're looking for Southern charm and comfortable living, the Southport is the perfect fit! This beautiful plan was designed with you in mind whether you're relaxing at the end of the day or gathering with family and loved ones for an evening of fun and games. There are 3 bedrooms and 2 bathrooms throughout this cozy floor plan. The heart of the home is sure to be the large eat in kitchen with optional island that opens up to the beautiful great room. This is the perfect space for entertaining, or relaxing and watching the game. The covered front porch is the perfect spot to catch up with conversation on a sunny summer day with a cool pitcher of sweet tea. At the end of the day, retire to the primary suite where you can enjoy a luxurious primary bath and walk-in closet. This floor plan is the perfect fit for your Southern farmhouse dreams and can be customized to fulfill all your needs!

## Southport Williamsburg