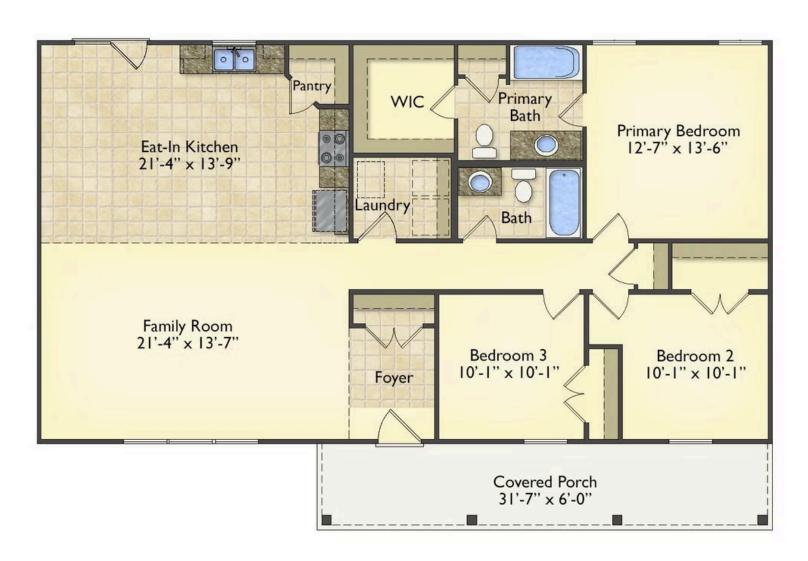

## Southport Williamsburg

\$182,990

**4 Exterior Styles Available** 

\_ 1,428+ Sq. Ft.

3 Bedrooms

a Bathrooms

If you're looking for Southern charm and comfortable living, the Southport is the perfect fit! This beautiful plan was designed with you in mind whether you're relaxing at the end of the day or gathering with family and loved ones for an evening of fun and games. There are 3 bedrooms and 2 bathrooms throughout this cozy floor plan. The heart of the home is sure to be the large eat in kitchen with optional island that opens up to the beautiful great room. This is the perfect space for entertaining, or relaxing and watching the game. The covered front porch is the perfect spot to catch up with conversation on a sunny summer day with a cool pitcher of sweet tea. At the end of the day, retire to the primary suite where you can enjoy a luxurious primary bath and walk-in closet. This floor plan is the perfect fit for your Southern farmhouse dreams and can be customized to fulfill all your needs!