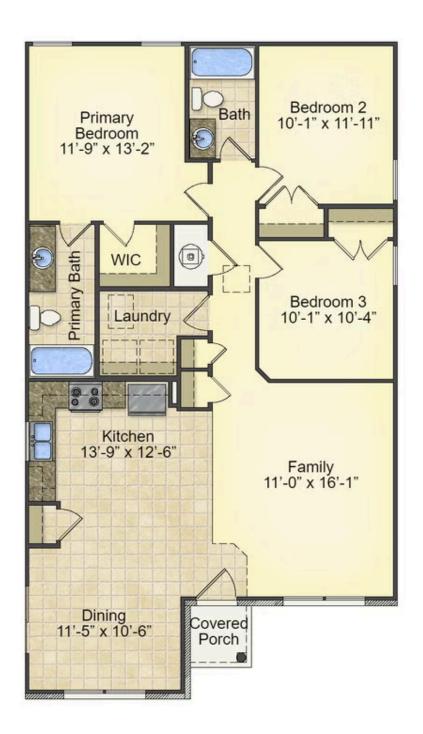

## Priced From **\$163,990**

**3 Exterior Styles Available** 

- [ 1,260+ Sq. Ft.
- Bedrooms
- 🚊 2 Bathrooms

This charming floor plan creates the perfect space for relaxing and watching the game, or hosting an evening with family and loved ones. Just imagine coming home and enjoying a warm summer evening from the comfort of your front porch. The Pine offers 3 bedrooms and 2 bathrooms including a primary suite with a beautiful bathroom and walk-in closet. The spacious great room opens up to the dining room and kitchen with an optional kitchen island that creates the perfect place to spend an evening with the kids or hosting game night with your friends. This floor plan is customizable to meet your needs and fulfill all your dreams.

All square footage is approximate. Renderings are artist's conceptions and may vary slightly from the actual home. Homes may be built in reverse of plans shown, depending on site conditions. Minor architectural changes may be made occasionally at the option of the builder. Please contact your Sales Consultant for details.