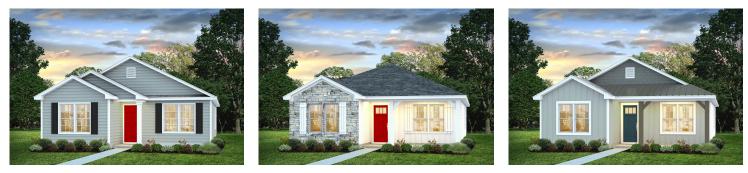

## Priced From **\$163,990**

**3 Exterior Styles Available** 

- [ 1,260+ Sq. Ft.
- Bedrooms
- 🚊 2 Bathrooms

This charming floor plan creates the perfect space for relaxing and watching the game, or hosting an evening with family and loved ones. Just imagine coming home and enjoying a warm summer evening from the comfort of your front porch. The Pine offers 3 bedrooms and 2 bathrooms including a primary suite with a beautiful bathroom and walk-in closet. The spacious great room opens up to the dining room and kitchen with an optional kitchen island that creates the perfect place to spend an evening with the kids or hosting game night with your friends. This floor plan is customizable to meet your needs and fulfill all your dreams.

Classic

Craftsman

Farmhouse

All square footage is approximate. Renderings are artist's conceptions and may vary slightly from the actual home. Homes may be built in reverse of plans shown, depending on site conditions. Minor architectural changes may be made occasionally at the option of the builder. Please contact your Sales Consultant for details.