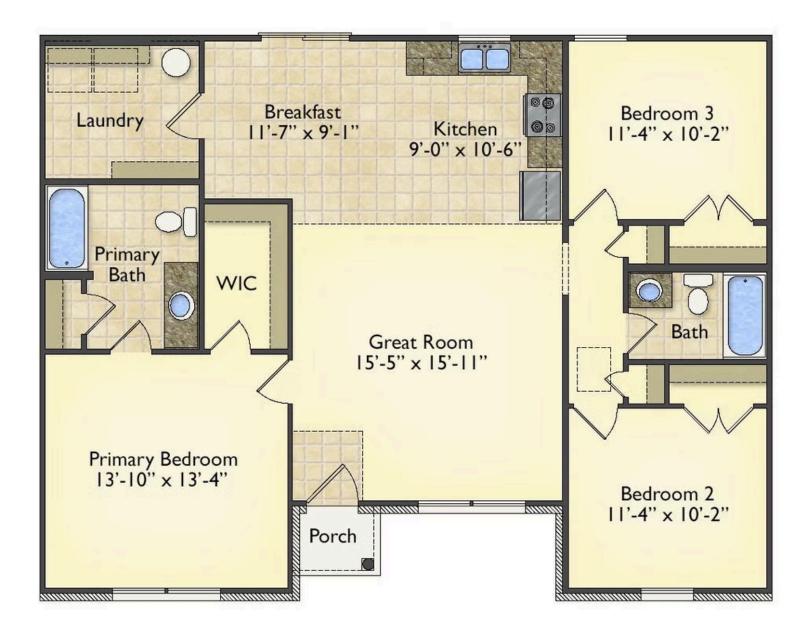

## Priced From **\$161,990**

**3 Exterior Styles Available** 

- \_□ 1,267+ Sq. Ft.
- 📇 3 Bedrooms
- 🚊 2 Bathrooms

Imagine yourself relaxing in this wonderful split floor plan perfectly crafted for those who love to entertain. The open layout is bright and welcoming which invites you to easily flow from one space into the next. Large windows and vaulted ceiling in the great room allow plenty of natural light to illuminate the rooms with trendy flooring for a modern-day look and feel.

The heart of the layout is the kitchen, where those who love to cook will discover a large pantry to store all those comfort food ingredients. The pantry is also connected to the laundry room which makes it easy to multitask on your busy schedule. The kitchen overlooks both the cozy great room and the dining space, perfect for when you're hosting friends for a casual dinner. A sliding door opens out to the backyard where you can step into the sunshine and relish the peace and privacy as you share a meal with your family or simply start your day with a hot coffee in hand.

The three bedrooms are all large and filled with natural light including the spacious primary suite with a walk-in closet and a private bath. The secondary bedrooms can include extra features such as

Classic