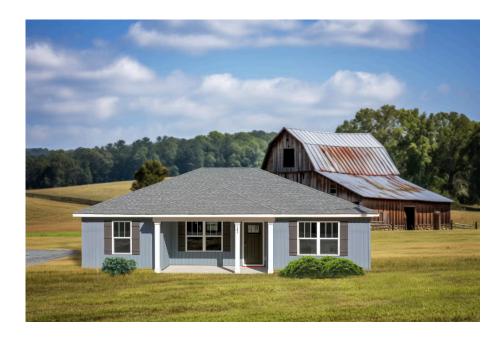

## Newport Williamsburg

## Priced From **\$161,990**

**3 Exterior Styles Available** 

- \_□ 1,267+ Sq. Ft.
- 📇 3 Bedrooms
- 🚊 2 Bathrooms

Imagine yourself relaxing in this wonderful split floor plan perfectly crafted for those who love to entertain. The open layout is bright and welcoming which invites you to easily flow from one space into the next. Large windows and vaulted ceiling in the great room allow plenty of natural light to illuminate the rooms with trendy flooring for a modern-day look and feel.