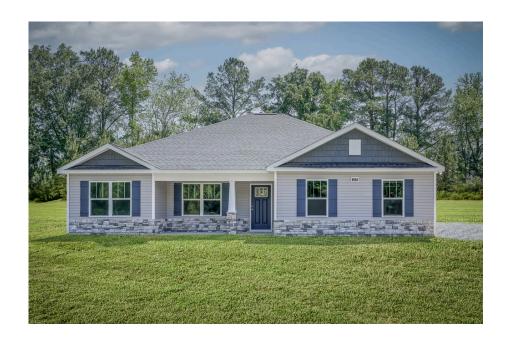

## Litchfield Williamsburg

\$221,990

**3 Exterior Styles Available** 

\_ 1,704+ Sq. Ft.

4 Bedrooms

2 Bathrooms

2 Car Garage

The Litchfield is the perfect combination of Southern comfort, elegance, and contemporary living. This gorgeous space was designed for laid-back and relaxing, and provides the perfect space for entertaining family and loved ones. This 4 bedroom, 2 bathroom home was designed with your family in mind. The split bedroom floor plan ensures absolute privacy and includes a spacious primary room with a luxurious primary bath and walk-in closet. The kitchen opens up to the dining room and spacious great room to provide the perfect space for relaxing or gathering with family and loved ones. Choose to add a covered porch to unwind together at the end of the day or watch the sunrise with a cup of joe. The options are endless with this floor plan. Turn the fourth bedroom into a flex room and create your own home office, study, playroom, or whatever you may need at any stage of life. The Litchfield is the perfect plan to customize and create your very own dream home.