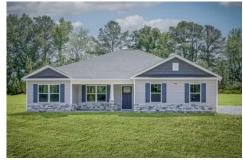

## Litchfield Williamsburg

\$221,990

**3 Exterior Styles Available** 

\_ 1,704+ Sq. Ft.

4 Bedrooms

2 Bathrooms

2 Car Garage

The Litchfield is the perfect combination of Southern comfort, elegance, and contemporary living. This gorgeous space was designed for laid-back and relaxing, and provides the perfect space for entertaining family and loved ones. This 4 bedroom, 2 bathroom home was designed with your family in mind. The split bedroom floor plan ensures absolute privacy and includes a spacious primary room with a luxurious primary bath and walk-in closet. The kitchen opens up to the dining room and spacious great room to provide the perfect space for relaxing or gathering with family and loved ones. Choose to add a covered porch to unwind together at the end of the day or watch the sunrise with a cup of joe. The options are endless with this floor plan. Turn the fourth bedroom into a flex room and create your own home office, study, playroom, or whatever you may need at any stage of life. The Litchfield is the perfect plan to customize and create your very own dream home.