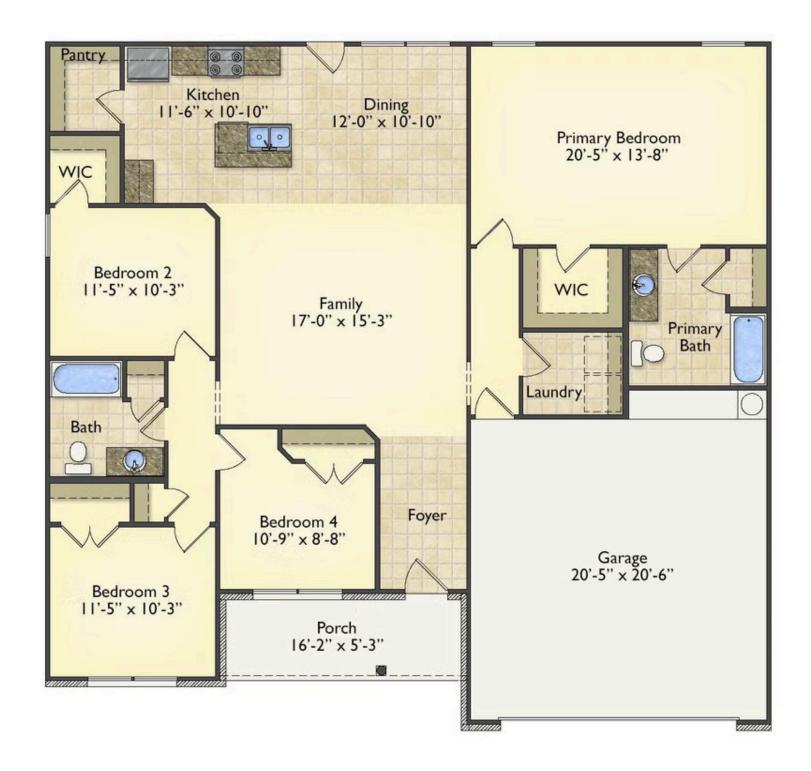

## Litchfield Williamsburg

\$221,990

**3 Exterior Styles Available** 

\_ 1,704+ Sq. Ft.

4 Bedrooms

2 Bathrooms

2 Car Garage

The Litchfield is the perfect combination of Southern comfort, elegance, and contemporary living. This gorgeous space was designed for laid-back and relaxing, and provides the perfect space for entertaining family and loved ones. This 4 bedroom, 2 bathroom home was designed with your family in mind. The split bedroom floor plan ensures absolute privacy and includes a spacious primary room with a luxurious primary bath and walk-in closet. The kitchen opens up to the dining room and spacious great room to provide the perfect space for relaxing or gathering with family and loved ones. Choose to add a covered porch to unwind together at the end of the day or watch the sunrise with a cup of joe. The options are endless with this floor plan. Turn the fourth bedroom into a flex room and create your own home office, study, playroom, or whatever you may need at any stage of life. The Litchfield is the perfect plan to customize and create your very own dream home.