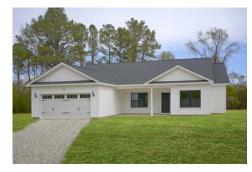

## Litchfield Williamsburg

\$221,990

**3 Exterior Styles Available** 

\_ 1,704+ Sq. Ft.

4 Bedrooms

2 Bathrooms

2 Car Garage

The Litchfield is the perfect combination of Southern comfort, elegance, and contemporary living. This gorgeous space was designed for laid-back and relaxing, and provides the perfect space for entertaining family and loved ones. This 4 bedroom, 2 bathroom home was designed with your family in mind. The split bedroom floor plan ensures absolute privacy and includes a spacious primary room with a luxurious primary bath and walk-in closet. The kitchen opens up to the dining room and spacious great room to provide the perfect space for relaxing or gathering with family and loved ones. Choose to add a covered porch to unwind together at the end of the day or watch the sunrise with a cup of joe. The options are endless with this floor plan. Turn the fourth bedroom into a flex room and create your own home office, study, playroom, or whatever you may need at any stage of life. The Litchfield is the perfect plan to customize and create your very own dream home.