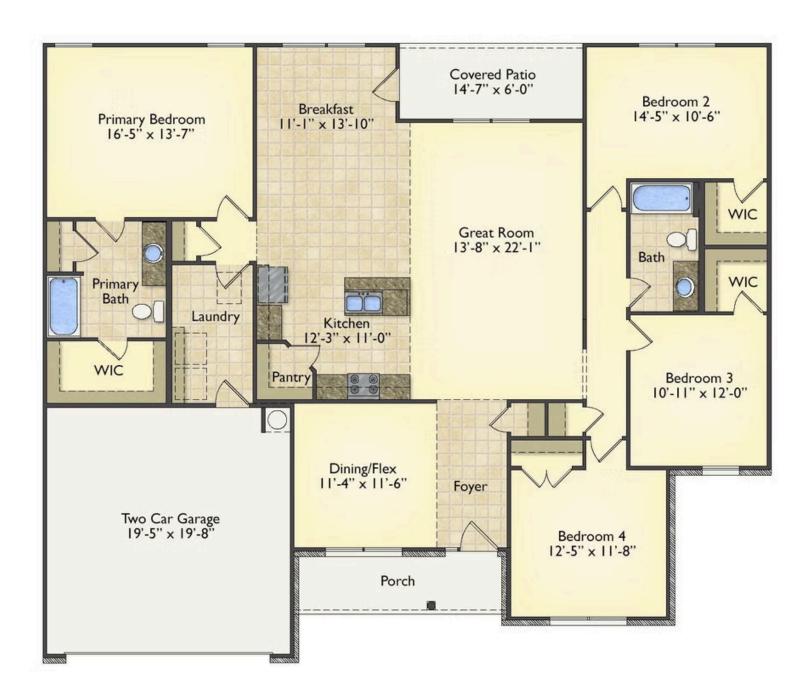

## Lexington Williamsburg

\$247,990

**5 Exterior Styles Available** 

\_ 2,054+ Sq. Ft.

4 Bedrooms

🚊 2 Bathrooms

**2 Car Garage** 

Welcome home to the Lexington where timeless elegance, contemporary Southern comfort and flexibility are perfectly combined. This popular plan is designed for laid-back living, and provides space to work from home, room to accommodate in-laws and entertain guests and it could all be yours.

Imagine gathering with loved ones in the light-filled and spacious family room in an open design that embraces the kitchen and breakfast room. The gourmet kitchen is ready to be customized to suit your needs, plus there's a formal dining room and a covered patio with the freedom to expand and create your dream home.

At the end of the day, you can retire to your private primary suite with a walk-in closet and a primary bath. The three secondary bedrooms have generous closets and there's a central full bath for added convenience. Completing this sensational 2,054 sqft plan is a large laundry room, a flex room which could be your dream study, guest suite or playroom, the choice is all yours when it comes to the