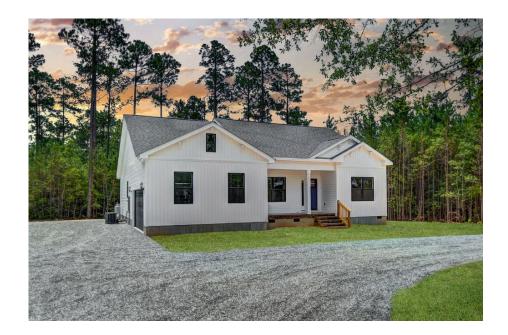

## Lexington Williamsburg

\$247,990

**5 Exterior Styles Available** 

\_ 2,054+ Sq. Ft.

4 Bedrooms

🚊 2 Bathrooms

**2 Car Garage** 

Welcome home to the Lexington where timeless elegance, contemporary Southern comfort and flexibility are perfectly combined. This popular plan is designed for laid-back living, and provides space to work from home, room to accommodate in-laws and entertain guests and it could all be yours.

Imagine gathering with loved ones in the light-filled and spacious family room in an open design that embraces the kitchen and breakfast room. The gourmet kitchen is ready to be customized to suit your needs, plus there's a formal dining room and a covered patio with the freedom to expand and create your dream home.

At the end of the day, you can retire to your private primary suite with a walk-in closet and a primary bath. The three secondary bedrooms have generous closets and there's a central full bath for added convenience. Completing this sensational 2,054 sqft plan is a large laundry room, a flex room which could be your dream study, guest suite or playroom, the choice is all yours when it comes to the