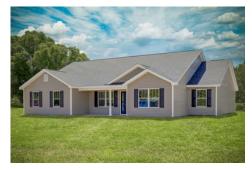

## Lexington Williamsburg

\$247,990

**5 Exterior Styles Available** 

\_ 2,054+ Sq. Ft.

4 Bedrooms

🚊 2 Bathrooms

**2 Car Garage** 

Welcome home to the Lexington where timeless elegance, contemporary Southern comfort and flexibility are perfectly combined. This popular plan is designed for laid-back living, and provides space to work from home, room to accommodate in-laws and entertain guests and it could all be yours.

Imagine gathering with loved ones in the light-filled and spacious family room in an open design that embraces the kitchen and breakfast room. The gourmet kitchen is ready to be customized to suit your needs, plus there's a formal dining room and a covered patio with the freedom to expand and create your dream home.

At the end of the day, you can retire to your private primary suite with a walk-in closet and a primary bath. The three secondary bedrooms have generous closets and there's a central full bath for added convenience. Completing this sensational 2,054 sqft plan is a large laundry room, a flex room which could be your dream study, guest suite or playroom, the choice is all yours when it comes to the