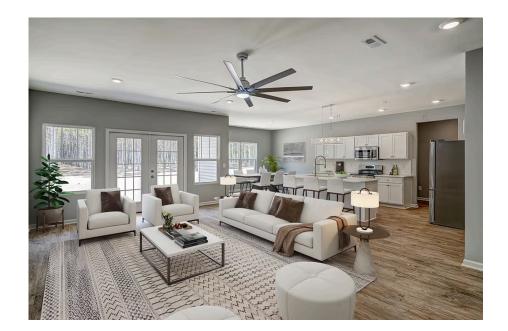

## Inglewood Williamsburg

\$278,990

**2 Exterior Styles Available** 

\_ 2,364+ Sq. Ft.

4 Bedrooms

2 Bathrooms

**2 Car Garage** 

Call the Inglewood home with its stunning and spacious 4 bedroom and 2 bath design This home is the perfect size for a growing family all while remaining a cozy and relaxing environment for spending the weekends with loved ones. The heart of the home is sure to be the gourmet kitchen beautifully designed to overlook the spacious great room and breakfast room. The Inglewood offers a covered rear porch that could be used for entertaining or for enjoying a quiet evening after dinner. The primary bedroom features a large walk-in closet and primary bath that comes with a tub and separate shower. The optional 4th bedroom can be left as a bedroom or turned into a library, office, or even a playroom for the kids. There is not a detail overlooked in the Inglewood as it is designed to meet your needs and is customizable to create your own dream home!