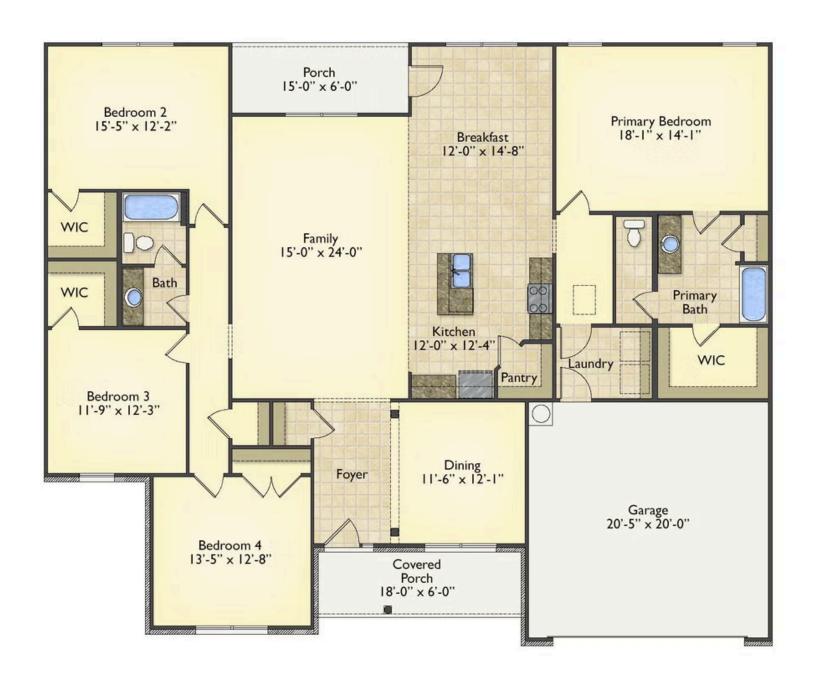

## Inglewood Williamsburg

\$278,990

**2 Exterior Styles Available** 

\_ 2,364+ Sq. Ft.

4 Bedrooms

2 Bathrooms

**2 Car Garage** 

Call the Inglewood home with its stunning and spacious 4 bedroom and 2 bath design This home is the perfect size for a growing family all while remaining a cozy and relaxing environment for spending the weekends with loved ones. The heart of the home is sure to be the gourmet kitchen beautifully designed to overlook the spacious great room and breakfast room. The Inglewood offers a covered rear porch that could be used for entertaining or for enjoying a quiet evening after dinner. The primary bedroom features a large walk-in closet and primary bath that comes with a tub and separate shower. The optional 4th bedroom can be left as a bedroom or turned into a library, office, or even a playroom for the kids. There is not a detail overlooked in the Inglewood as it is designed to meet your needs and is customizable to create your own dream home!