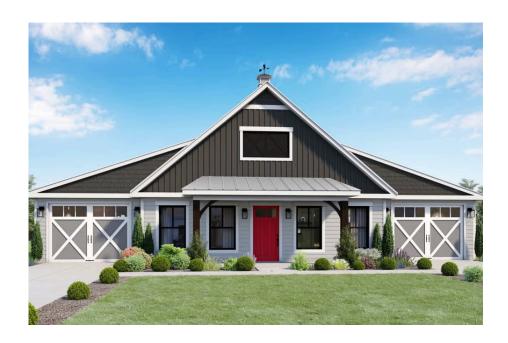

## Hidden Hills Barndominium Williamsburg

Priced From \$276,990

**1 Exterior Styles Available** 

பு 1,568+ Sq. Ft.

**Bedrooms** 

2 Bathrooms

2 Car Garage

The Hidden Hills is a charming barndominium design that combines cozy living with modern convenience. With 1,568 square feet of heated space, this design features an open-concept layout that seamlessly connects the family room, kitchen, and dining area. It's a perfect setup for both everyday living and hosting gatherings with loved ones. The home portion of this barndominium is part of our Design By U series, meaning that the home's home plan can be easily modified with additional bedrooms and bathrooms, depending on you and your family's needs. This thoughtfully crafted plan also offers flexible options for attached garages, so you can customize the home to fit your needs. These are designed as 14' x 34' so more of a traditional garage, but with plenty of space. This particular plan has 10' doors on each side. The flexibility of this plan is also evident in many ways, not only can the home itself be essentially "whatever you want", the side garages can be removed for just a simple Farmhouse, or you could choose one on the left side of the home and convert the right side to an inviting porch, or even consider an In-Law Suite? The functionality and choices are endless. The inviting front porch adds a warm, welcoming touch, making it easy to