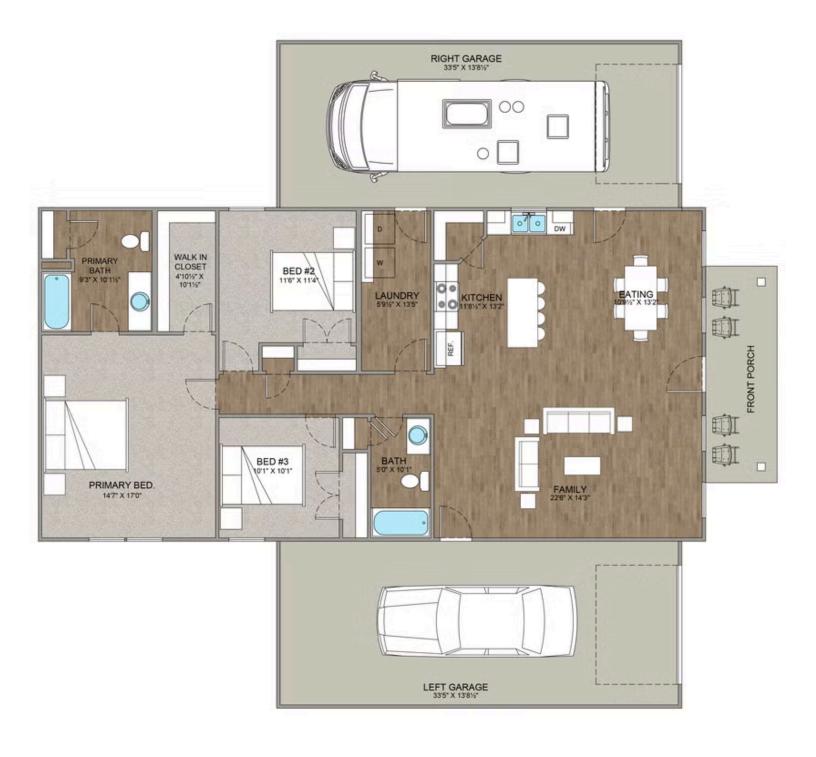

## Hidden Hills Barndominium Williamsburg

Priced From \$276,990

**1 Exterior Styles Available** 

பு 1,568+ Sq. Ft.

**Bedrooms** 

2 Bathrooms

2 Car Garage

The Hidden Hills is a charming barndominium design that combines cozy living with modern convenience. With 1,568 square feet of heated space, this design features an open-concept layout that seamlessly connects the family room, kitchen, and dining area. It's a perfect setup for both everyday living and hosting gatherings with loved ones. The home portion of this barndominium is part of our Design By U series, meaning that the home's home plan can be easily modified with additional bedrooms and bathrooms, depending on you and your family's needs. This thoughtfully crafted plan also offers flexible options for attached garages, so you can customize the home to fit your needs. These are designed as 14' x 34' so more of a traditional garage, but with plenty of space. This particular plan has 10' doors on each side. The flexibility of this plan is also evident in many ways, not only can the home itself be essentially "whatever you want", the side garages can be removed for just a simple Farmhouse, or you could choose one on the left side of the home and convert the right side to an inviting porch, or even consider an In-Law Suite? The functionality and choices are endless. The inviting front porch adds a warm, welcoming touch, making it easy to