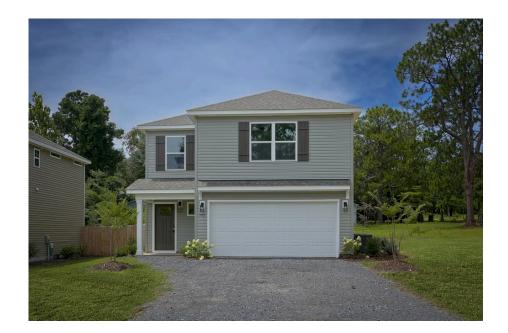

## Conway Williamsburg

Priced From \$195,990

2 Exterior Styles Available

\_ 1,539+ Sq. Ft.

3 Bedrooms

🚊 2.5 Bathrooms

**2 Car Garage** 

Introducing the "Conway" - a charming two-story home designed for comfort and functionality. This cozy home boasts three bedrooms, two and a half bathrooms, and a convenient two-car garage, all spread across 1539 square feet of living space.

Step inside to discover the inviting main floor, featuring an open-concept layout seamlessly blending the living, dining, and kitchen areas. Adjacent to the kitchen lies a convenient laundry room and a half bathroom, adding practicality to everyday living.

On the second floor, you'll find a spacious primary suite complete with a large walk-in closet for ample storage. Additionally, two more bedrooms offer plenty of room for family or guests, each equipped with its own spacious closet.

With its thoughtful design and comfortable living spaces, the "Conway" is the ideal retreat for those seeking both togetherness and functionality in their home. Imagine the "Conway" on build on your

Craftsman