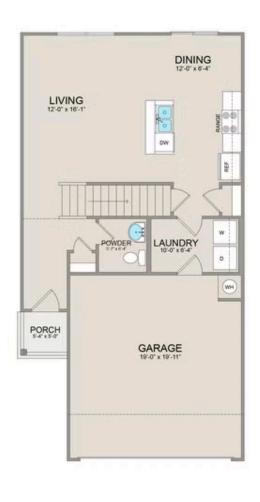

Step inside to discover the inviting main floor, featuring an open-concept layout seamlessly blending the living, dining, and kitchen areas. Adjacent to the kitchen lies a convenient laundry room and a half bathroom, adding practicality to everyday living.

On the second floor, you'll find a spacious primary suite complete with a large walk-in closet for ample storage. Additionally, two more bedrooms offer plenty of room for family or guests, each equipped with its own spacious closet.

MAIN UPPER