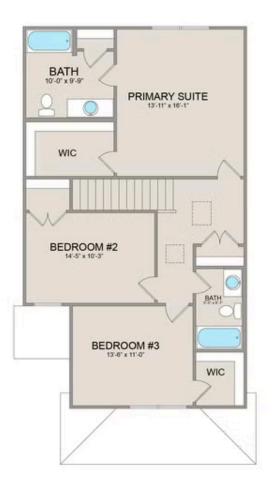

On the second floor, you'll find a spacious primary suite complete with a large walk-in closet for ample storage. Additionally, two more bedrooms offer plenty of room for family or guests, each equipped with its own spacious closet.

MAIN UPPER