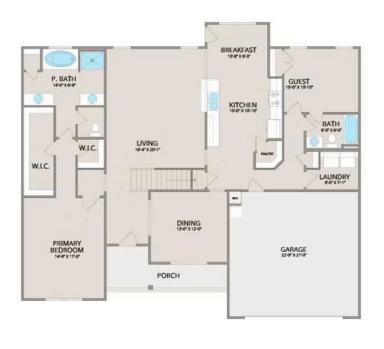

Step inside and enjoy the luxurious primary suite on the first floor, complete with two walk-in closets and a spa-like bathroom. The extended first-floor suite option now includes an additional bath, providing even more flexibility. The kitchen offers plenty of space for entertaining, while the covered rear porch is perfect for relaxing with your favorite beverage.

Upstairs, you'll find three spacious bedrooms, each with its own walk-in closet, along with a versatile bonus room available as a choice. Customize it as an office, craft room, or media haven. The new choice to add a full bath to the bonus room enhances its usability even further.