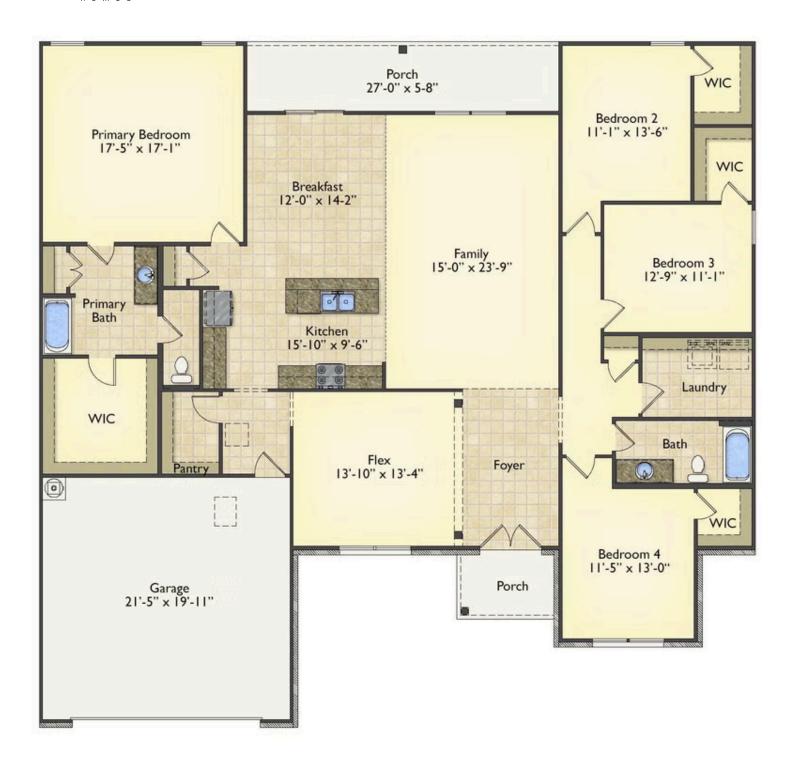

## Brunswick Williamsburg

\$294,990

**3 Exterior Styles Available** 

\_ 2,525+ Sq. Ft.

**4 Bedrooms** 

2 Bathrooms

**2 Car Garage** 

Say hello to your very own dream home. The Brunswick is a stunning 4 bedroom, 2 bath home bursting with possibility. Picture yourself winding down in your spacious primary suite and slipping into a bubble bath in your private primary bathroom. Looking for an office at home or need an extra room for visiting guests? This versatile split-bedroom plan has an optional 5th room for that and more! Spend your morning enjoying a cup of Joe from your breakfast bar in your large eat in kitchen with an island and later enjoy a quiet evening on your covered porch out back. If you can dream it, we can create it.

## Brunswick Williamsburg

All square footage is approximate. Renderings are artist's conceptions and may vary slightly from the actual home. Homes may be built in reverse of plans shown, depending on site conditions. Minor architectural changes may be made occasionally at the option of the builder. Please contact your Sales Consultant for details.