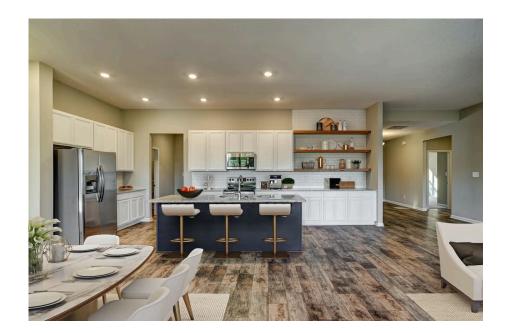

## Brunswick Williamsburg

\$294,990

**3 Exterior Styles Available** 

\_ 2,525+ Sq. Ft.

**4 Bedrooms** 

2 Bathrooms

**2 Car Garage** 

Say hello to your very own dream home. The Brunswick is a stunning 4 bedroom, 2 bath home bursting with possibility. Picture yourself winding down in your spacious primary suite and slipping into a bubble bath in your private primary bathroom. Looking for an office at home or need an extra room for visiting guests? This versatile split-bedroom plan has an optional 5th room for that and more! Spend your morning enjoying a cup of Joe from your breakfast bar in your large eat in kitchen with an island and later enjoy a quiet evening on your covered porch out back. If you can dream it, we can create it.