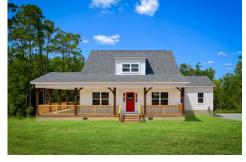

## **Beaufort**Williamsburg

\$255,990

**3 Exterior Styles Available** 

\_ 1,988+ Sq. Ft.

📇 3 Bedrooms

🗎 2.5 Bathrooms

The Beaufort is a spectacular plan for those who are looking for elegance and comfort. From the high ceilings and open layout design to the abundance of natural light, no detail has been overlooked in the creation of this stunning home. Everyday life is sure to revolve around the open kitchen, dining, and great room. Here you can gather with loved ones and host guests as you cook up a nice comfort food meal in the large gourmet kitchen with an island is a perfect for gathering family and friends.

The layout extends to the second-floor bonus room which could be used to fit any of your needs, whether you're envisioning a home office, a playroom or a second living area. There is plenty of space for everyone to spread out and relax with three spacious bedrooms and 2.5 baths. At the end of your day, you can retire to your luxe primary suite with your large private bath that includes a shower/tub combo. As you might expect, the list of extra features is long and impressive. Add a covered front porch to enjoy time outdoors with a refreshing glass of lemonade! The options are endless with The Beaufort.