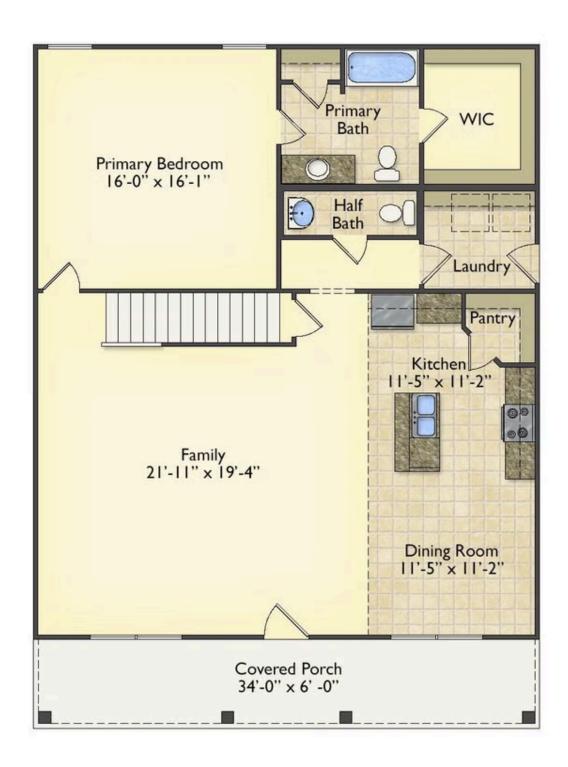

## **Beaufort**Williamsburg

\$255,990

**3 Exterior Styles Available** 

\_ 1,988+ Sq. Ft.

📇 3 Bedrooms

🗎 2.5 Bathrooms

The Beaufort is a spectacular plan for those who are looking for elegance and comfort. From the high ceilings and open layout design to the abundance of natural light, no detail has been overlooked in the creation of this stunning home. Everyday life is sure to revolve around the open kitchen, dining, and great room. Here you can gather with loved ones and host guests as you cook up a nice comfort food meal in the large gourmet kitchen with an island is a perfect for gathering family and friends.

The layout extends to the second-floor bonus room which could be used to fit any of your needs, whether you're envisioning a home office, a playroom or a second living area. There is plenty of space for everyone to spread out and relax with three spacious bedrooms and 2.5 baths. At the end of your day, you can retire to your luxe primary suite with your large private bath that includes a shower/tub combo. As you might expect, the list of extra features is long and impressive. Add a covered front porch to enjoy time outdoors with a refreshing glass of lemonade! The options are endless with The Beaufort.