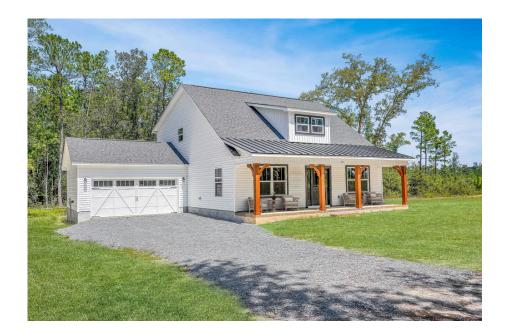

## **Beaufort**Williamsburg

\$255,990

**3 Exterior Styles Available** 

\_ 1,988+ Sq. Ft.

📇 3 Bedrooms

🗎 2.5 Bathrooms

The Beaufort is a spectacular plan for those who are looking for elegance and comfort. From the high ceilings and open layout design to the abundance of natural light, no detail has been overlooked in the creation of this stunning home. Everyday life is sure to revolve around the open kitchen, dining, and great room. Here you can gather with loved ones and host guests as you cook up a nice comfort food meal in the large gourmet kitchen with an island is a perfect for gathering family and friends.

The layout extends to the second-floor bonus room which could be used to fit any of your needs, whether you're envisioning a home office, a playroom or a second living area. There is plenty of space for everyone to spread out and relax with three spacious bedrooms and 2.5 baths. At the end of your day, you can retire to your luxe primary suite with your large private bath that includes a shower/tub combo. As you might expect, the list of extra features is long and impressive. Add a covered front porch to enjoy time outdoors with a refreshing glass of lemonade! The options are endless with The Beaufort.