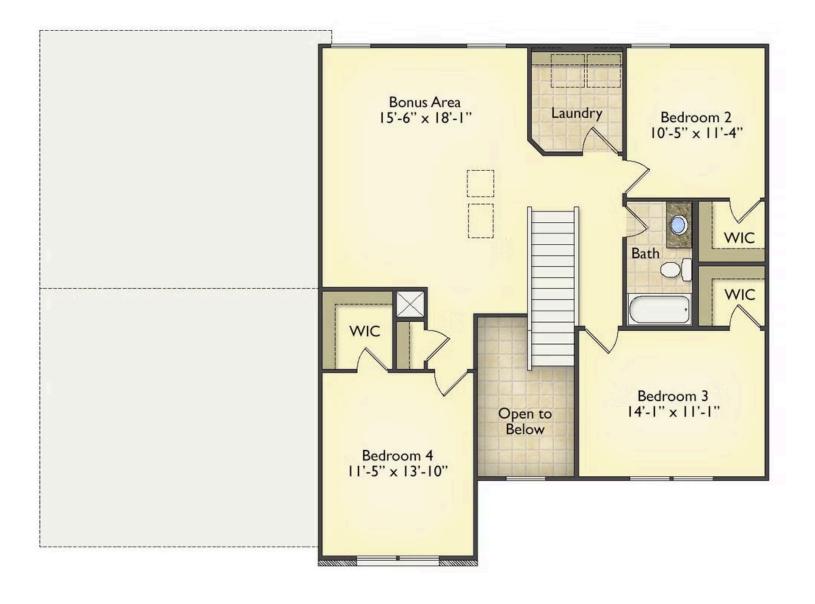

## Augusta Williamsburg

Priced From \$292,990

**3 Exterior Styles Available** 

- \_ 2,595+ Sq. Ft.
- 📇 4 Bedrooms
- 💮 2.5 Bathrooms
- 👝 🛛 2 Car Garage

The Augusta offers 4 bedrooms and 2.5 baths with plenty of options to create the home you've been dreaming of. Envision yourself winding down in your spacious primary suite and private primary bathroom located on the main floor for the retreat you deserve. The covered back porch option gives you just another reason to stay home and enjoy the evening with a nice relaxing home-cooked meal. The utility room is conveniently located upstairs along with all the bedrooms to make laundry day less of a hassle. The option to add a bonus room above your garage could come in handy as and add space for a place to play and do homework for the kids! This floor plan has something for everyone and is completely customizable to create your very own dream home.

All square footage is approximate. Renderings are artist's conceptions and may vary slightly from the actual home. Homes may be built in reverse of plans shown, depending on site conditions. Minor architectural changes may be made occasionally at the option of the builder. Please contact your Sales Consultant for details.