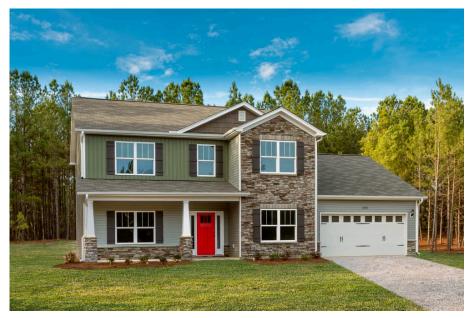

## Augusta Williamsburg

Priced From \$292,990

**3 Exterior Styles Available** 

- \_ 2,595+ Sq. Ft.
- 📇 4 Bedrooms
- 💮 2.5 Bathrooms
- 👝 🛛 2 Car Garage

The Augusta offers 4 bedrooms and 2.5 baths with plenty of options to create the home you've been dreaming of. Envision yourself winding down in your spacious primary suite and private primary bathroom located on the main floor for the retreat you deserve. The covered back porch option gives you just another reason to stay home and enjoy the evening with a nice relaxing home-cooked meal. The utility room is conveniently located upstairs along with all the bedrooms to make laundry day less of a hassle. The option to add a bonus room above your garage could come in handy as and add space for a place to play and do homework for the kids! This floor plan has something for everyone and is completely customizable to create your very own dream home.

Augusta Williamsburg

All square footage is approximate. Renderings are artist's conceptions and may vary slightly from the actual home. Homes may be built in reverse of plans shown, depending on site conditions. Minor architectural changes may be made occasionally at the option of the builder. Please contact your Sales Consultant for details.