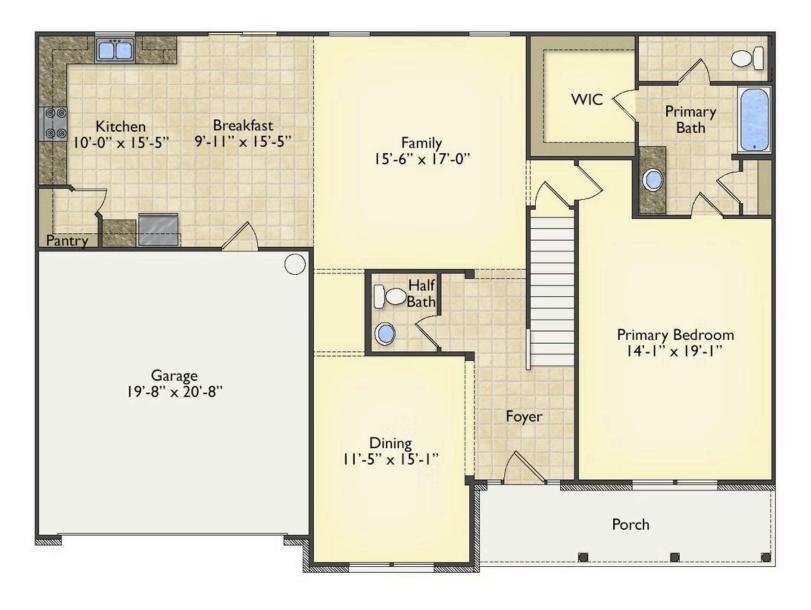

## Augusta Williamsburg

Priced From \$292,990

**3 Exterior Styles Available** 

- \_ 2,595+ Sq. Ft.
- 📇 4 Bedrooms
- 💮 2.5 Bathrooms
- 👝 🛛 2 Car Garage

The Augusta offers 4 bedrooms and 2.5 baths with plenty of options to create the home you've been dreaming of. Envision yourself winding down in your spacious primary suite and private primary bathroom located on the main floor for the retreat you deserve. The covered back porch option gives you just another reason to stay home and enjoy the evening with a nice relaxing home-cooked meal. The utility room is conveniently located upstairs along with all the bedrooms to make laundry day less of a hassle. The option to add a bonus room above your garage could come in handy as and add space for a place to play and do homework for the kids! This floor plan has something for everyone and is completely customizable to create your very own dream home.

All square footage is approximate. Renderings are artist's conceptions and may vary slightly from the actual home. Homes may be built in reverse of plans shown, depending on site conditions. Minor architectural changes may be made occasionally at the option of the builder. Please contact your Sales Consultant for details.