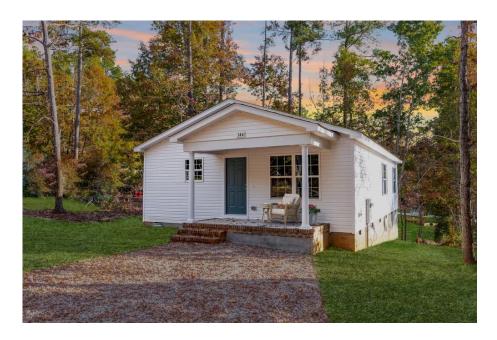

## Aspen Williamsburg

Priced From **\$149,990** 

2 Exterior Styles Available

- ₁,176+ Sq. Ft.
- 📇 3 Bedrooms
- 💮 2 Bathrooms

The Aspen is a cozy, one-story plan with an open layout that is bright and welcoming and invites you to easily flow from one space into the next. This plan offers 3 bedrooms and 2 full baths with a spacious great room that opens up to the eat-in kitchen. Personalize this plan to turn this kitchen into your own luxury kitchen perfect for entertaining. You can even add a garage, or a covered porch to wake up and watch the sunrise with a cup of joe. With endless opportunities, you can turn this versatile plan into your own dream home.