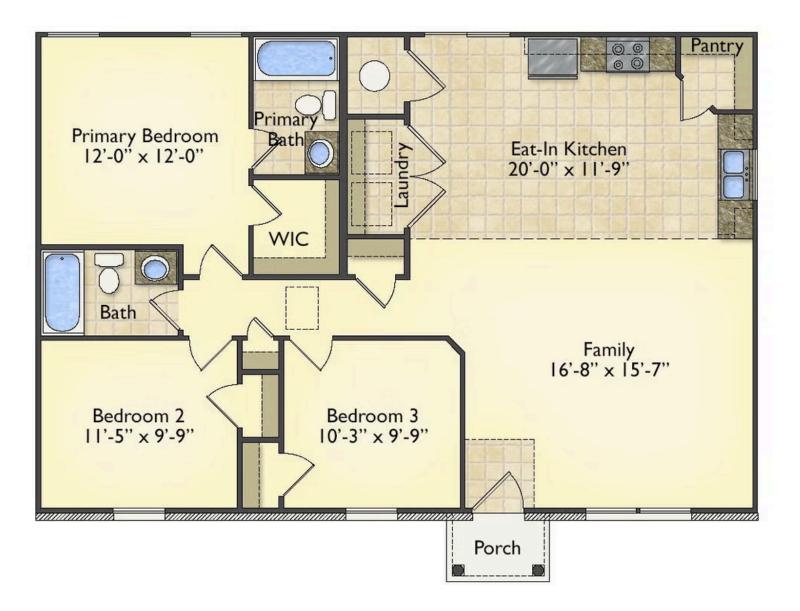

## Aspen Williamsburg

Priced From **\$149,990** 

2 Exterior Styles Available

- ₁,176+ Sq. Ft.
- 📇 3 Bedrooms
- 💮 2 Bathrooms

The Aspen is a cozy, one-story plan with an open layout that is bright and welcoming and invites you to easily flow from one space into the next. This plan offers 3 bedrooms and 2 full baths with a spacious great room that opens up to the eat-in kitchen. Personalize this plan to turn this kitchen into your own luxury kitchen perfect for entertaining. You can even add a garage, or a covered porch to wake up and watch the sunrise with a cup of joe. With endless opportunities, you can turn this versatile plan into your own dream home.