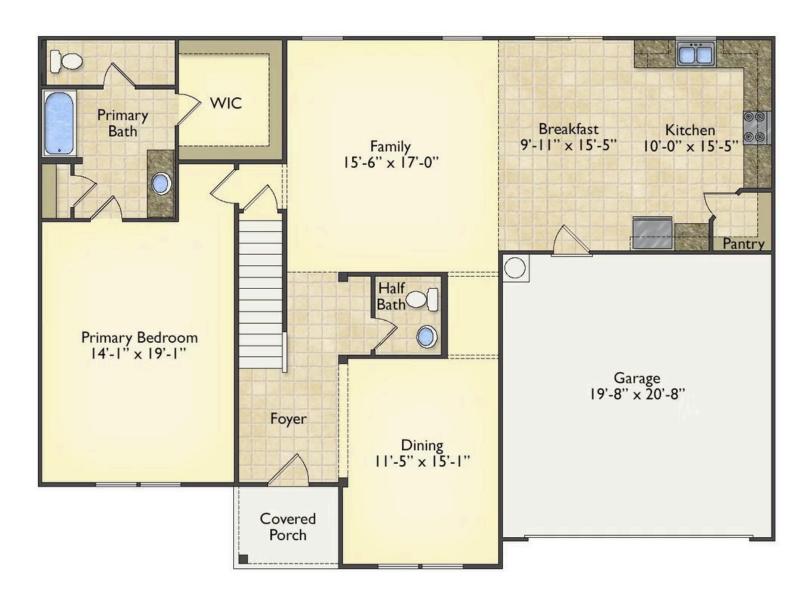

## Arlington Williamsburg

\$332,990

**2 Exterior Styles Available** 

\_ 3,202+ Sq. Ft.

**5** Bedrooms

🚊 2.5 Bathrooms

2 Car Garage

Welcome home to the Arlington! This incredible two-story offers 5 bedrooms and 2.5 baths with endless options for you to create your own dream home! The first floor primary suite has become a popular feature as home owners prepare to build their forever home, the Arlington has that option for you! Create the perfect space with an optional dual primary suite on the second floor! Make a delicious Sunday brunch in your dream kitchen with a generous pantry and have the family gather around the kitchen island! Your utility room is conveniently located upstairs for added convenience! The open layout features a large upstairs loft that can be customized to be a reading area, second great room, or play room! Make your vision come true with the Arlington!