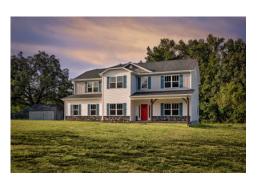

## Arlington Williamsburg

\$332,990

**2 Exterior Styles Available** 

\_ 3,202+ Sq. Ft.

**5** Bedrooms

🚊 2.5 Bathrooms

2 Car Garage

Welcome home to the Arlington! This incredible two-story offers 5 bedrooms and 2.5 baths with endless options for you to create your own dream home! The first floor primary suite has become a popular feature as home owners prepare to build their forever home, the Arlington has that option for you! Create the perfect space with an optional dual primary suite on the second floor! Make a delicious Sunday brunch in your dream kitchen with a generous pantry and have the family gather around the kitchen island! Your utility room is conveniently located upstairs for added convenience! The open layout features a large upstairs loft that can be customized to be a reading area, second great room, or play room! Make your vision come true with the Arlington!