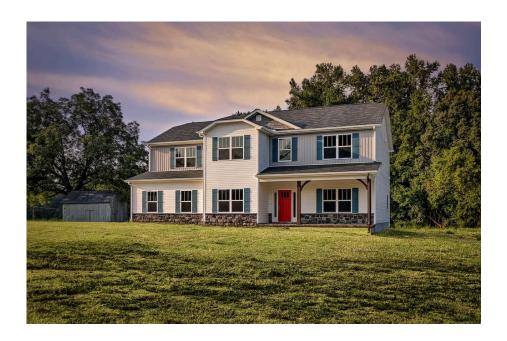

## Arlington Williamsburg

\$332,990

**2 Exterior Styles Available** 

\_ 3,202+ Sq. Ft.

**5** Bedrooms

🚊 2.5 Bathrooms

2 Car Garage

Welcome home to the Arlington! This incredible two-story offers 5 bedrooms and 2.5 baths with endless options for you to create your own dream home! The first floor primary suite has become a popular feature as home owners prepare to build their forever home, the Arlington has that option for you! Create the perfect space with an optional dual primary suite on the second floor! Make a delicious Sunday brunch in your dream kitchen with a generous pantry and have the family gather around the kitchen island! Your utility room is conveniently located upstairs for added convenience! The open layout features a large upstairs loft that can be customized to be a reading area, second great room, or play room! Make your vision come true with the Arlington!