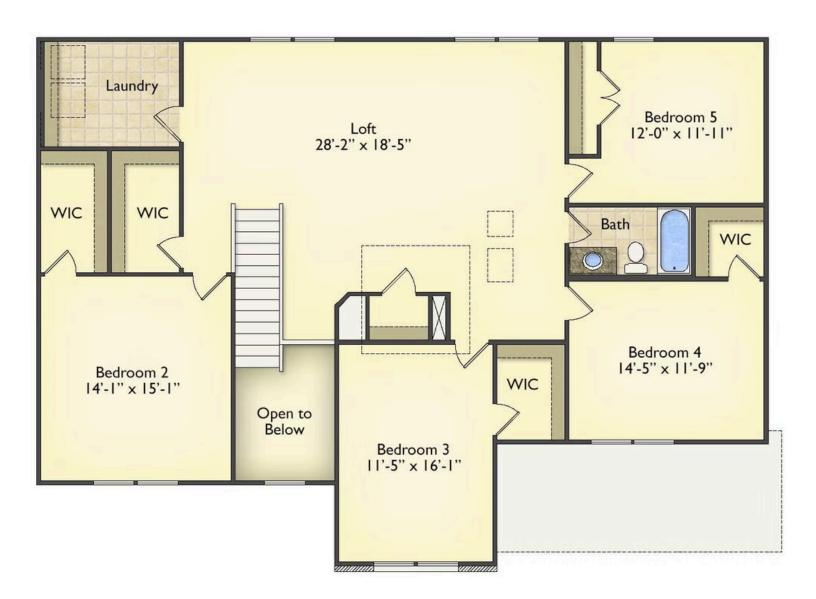

## Arlington Williamsburg

\$332,990

**2 Exterior Styles Available** 

\_ 3,202+ Sq. Ft.

**5** Bedrooms

🚊 2.5 Bathrooms

2 Car Garage

Welcome home to the Arlington! This incredible two-story offers 5 bedrooms and 2.5 baths with endless options for you to create your own dream home! The first floor primary suite has become a popular feature as home owners prepare to build their forever home, the Arlington has that option for you! Create the perfect space with an optional dual primary suite on the second floor! Make a delicious Sunday brunch in your dream kitchen with a generous pantry and have the family gather around the kitchen island! Your utility room is conveniently located upstairs for added convenience! The open layout features a large upstairs loft that can be customized to be a reading area, second great room, or play room! Make your vision come true with the Arlington!