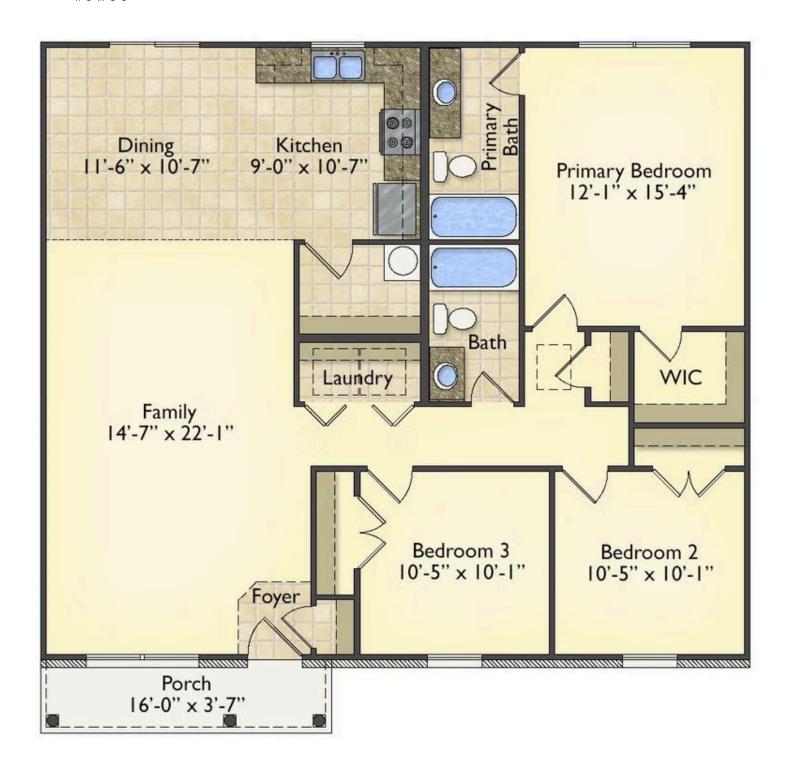

## Tynedale

\$162,990

**2 Exterior Styles Available** 

\_ 1,326+ Sq. Ft.

**3 Bedrooms** 

2 Bathrooms

This charming floor plan creates the perfect space for spending the night in and relaxing, or entertaining family and loved ones. The Tynedale offers 3 bedrooms and 2 bathrooms including a primary suite with a stunning bathroom and walk-in closet. The heart of the home is the great room with a vaulted ceiling that opens up to a beautiful kitchen and dining room. Add a covered porch to enjoy summer night grilling out with family and loved ones or create a storage space with the option to add a garage. This floor plan is customizable to meet your needs and fulfill all your dreams.

## Tynedale Chester