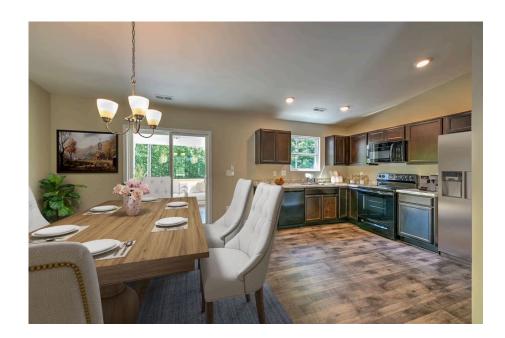

## Tynedale

\$162,990

**2 Exterior Styles Available** 

\_ 1,326+ Sq. Ft.

**3 Bedrooms** 

2 Bathrooms

This charming floor plan creates the perfect space for spending the night in and relaxing, or entertaining family and loved ones. The Tynedale offers 3 bedrooms and 2 bathrooms including a primary suite with a stunning bathroom and walk-in closet. The heart of the home is the great room with a vaulted ceiling that opens up to a beautiful kitchen and dining room. Add a covered porch to enjoy summer night grilling out with family and loved ones or create a storage space with the option to add a garage. This floor plan is customizable to meet your needs and fulfill all your dreams.