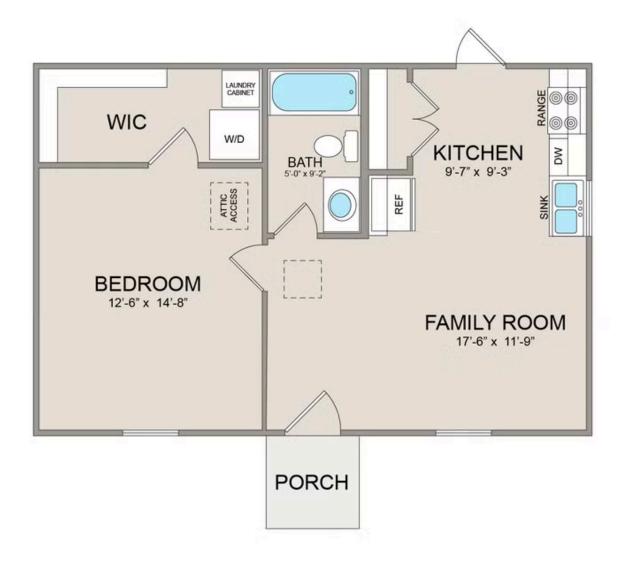

Priced From **\$89,990** 

**4 Exterior Styles Available** 

∫□ 600+ Sq. Ft.

- 📇 1 Bedrooms
- 💮 1 Bathrooms

Say hello to the "Tucker"- a cozy one-bedroom, one-bathroom home spanning 600 square feet. Despite its small size, it offers all the comforts you need, with an open living space, full kitchen, and a private primary bedroom.

Tucker Chester

All square footage is approximate. Renderings are artist's conceptions and may vary slightly from the actual home. Homes may be built in reverse of plans shown, depending on site conditions. Minor architectural changes may be made occasionally at the option of the builder. Please contact your Sales Consultant for details.