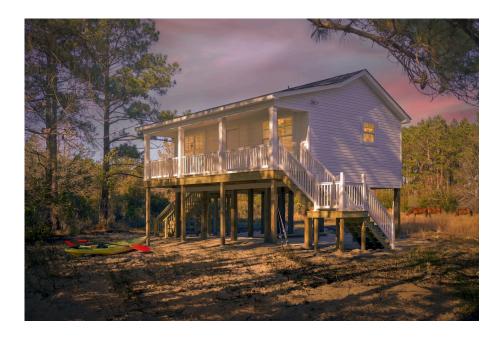

Priced From **\$89,990** 

**4 Exterior Styles Available** 

∫□ 600+ Sq. Ft.

- 📇 1 Bedrooms
- 💮 1 Bathrooms

Say hello to the "Tucker"- a cozy one-bedroom, one-bathroom home spanning 600 square feet. Despite its small size, it offers all the comforts you need, with an open living space, full kitchen, and a private primary bedroom.

This compact home brings numerous advantages, including lower maintenance costs and an efficient use of space. It's the perfect option for keeping a family member close while still providing them with their own space and independence or perhaps for your forever home downsizing is a top priority. is the perfect blend of convenience and comfort.

Whether you're keeping family close or embracing a simpler lifestyle, this home offers a cozy space for all.

Classic

Craftsman

Farmhouse 2

All square footage is approximate. Renderings are artist's conceptions and may vary slightly from the actual home. Homes may be built in reverse of plans shown, depending on site conditions. Minor architectural changes may be made occasionally at the option of the builder. Please contact your Sales Consultant for details.