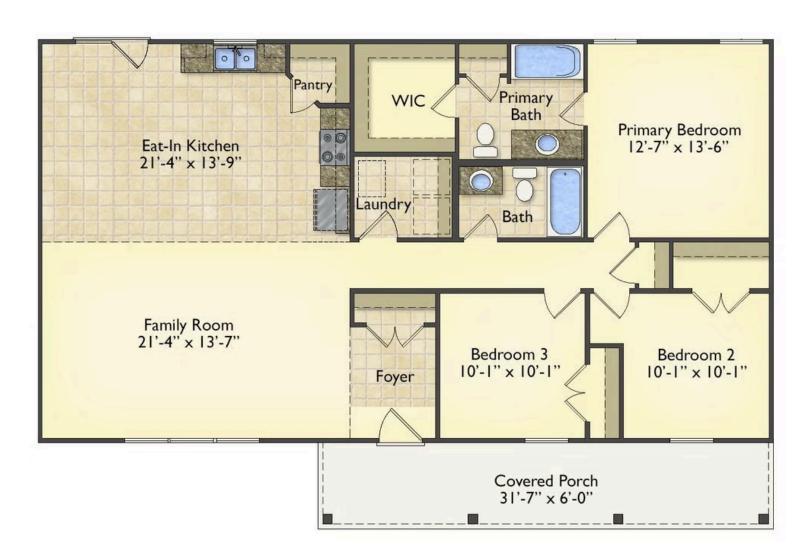

## Southport

\$176,990

**4 Exterior Styles Available** 

\_ 1,428+ Sq. Ft.

3 Bedrooms

🗎 2 Bathrooms

If you're looking for Southern charm and comfortable living, the Southport is the perfect fit! This beautiful plan was designed with you in mind whether you're relaxing at the end of the day or gathering with family and loved ones for an evening of fun and games. There are 3 bedrooms and 2 bathrooms throughout this cozy floor plan. The heart of the home is sure to be the large eat in kitchen with optional island that opens up to the beautiful great room. This is the perfect space for entertaining, or relaxing and watching the game. The covered front porch is the perfect spot to catch up with conversation on a sunny summer day with a cool pitcher of sweet tea. At the end of the day, retire to the primary suite where you can enjoy a luxurious primary bath and walk-in closet. This floor plan is the perfect fit for your Southern farmhouse dreams and can be customized to fulfill all your needs!