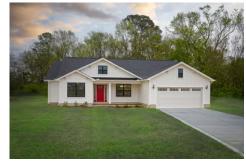

## Richfield Chester

\$224,990

**3 Exterior Styles Available** 

பு 1,877+ Sq. Ft.

4 Bedrooms

2 Bathrooms

2 Car Garage

The Richfield has something for everyone! This lovely home offers 4 bedrooms and 2 baths with endless options to create your dream home. The openness of the Kitchen with large island, breakfast nook, and family room was specifically designed to keep everyone together. Savor relaxed yet special meals in your formal dining room or reinvent the space into a 5th bedroom for those out of town guests. The master retreat complete with a walk in closet is secluded from the other three bedrooms for privacy. A shortage of storage space is a problem of the past with walk in closets in each of the 4 bedrooms in this home. A covered front porch, 2 car garage, and separate laundry room are just a few of the reasons to make the Richfield your very own dream home.

Classic Craftsman Farmhouse

All square footage is approximate. Renderings are artist's conceptions and may vary slightly from the actual home. Homes may be built in reverse of plans shown, depending on site conditions. Minor architectural changes may be made occasionally at the option of the builder. Please contact your Sales Consultant for details.