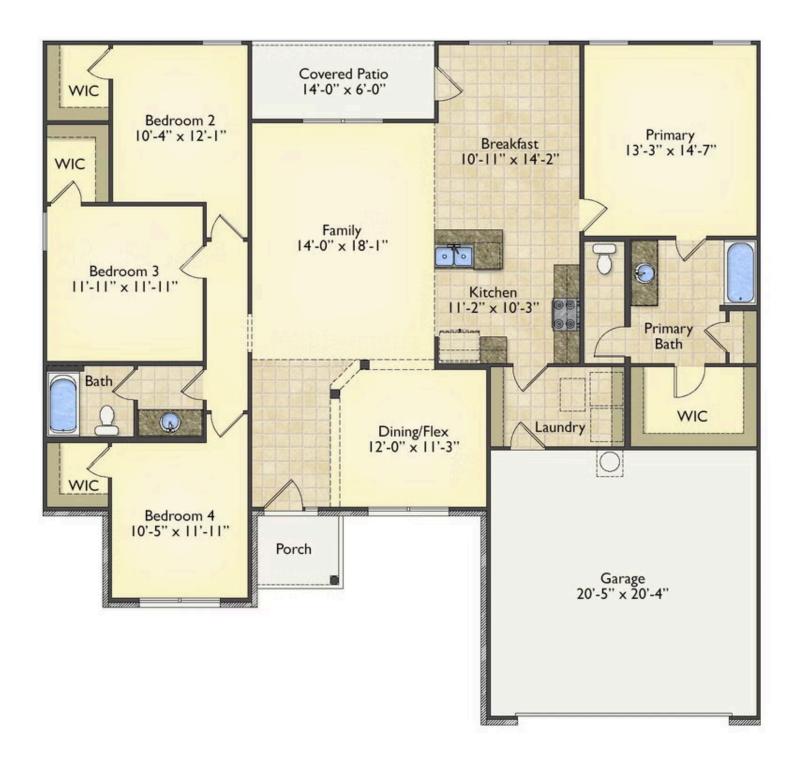

## Richfield Chester

\$224,990

**3 Exterior Styles Available** 

பு 1,877+ Sq. Ft.

4 Bedrooms

2 Bathrooms

2 Car Garage

The Richfield has something for everyone! This lovely home offers 4 bedrooms and 2 baths with endless options to create your dream home. The openness of the Kitchen with large island, breakfast nook, and family room was specifically designed to keep everyone together. Savor relaxed yet special meals in your formal dining room or reinvent the space into a 5th bedroom for those out of town guests. The master retreat complete with a walk in closet is secluded from the other three bedrooms for privacy. A shortage of storage space is a problem of the past with walk in closets in each of the 4 bedrooms in this home. A covered front porch, 2 car garage, and separate laundry room are just a few of the reasons to make the Richfield your very own dream home.