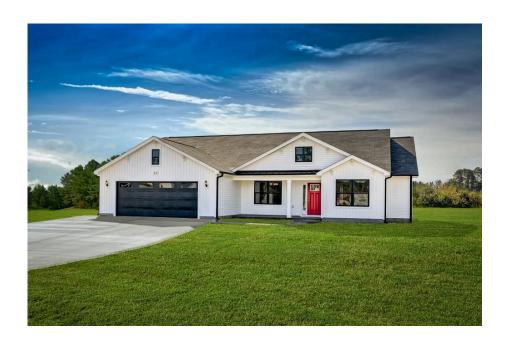

## Richfield Chester

\$224,990

**3 Exterior Styles Available** 

பு 1,877+ Sq. Ft.

4 Bedrooms

2 Bathrooms

2 Car Garage

The Richfield has something for everyone! This lovely home offers 4 bedrooms and 2 baths with endless options to create your dream home. The openness of the Kitchen with large island, breakfast nook, and family room was specifically designed to keep everyone together. Savor relaxed yet special meals in your formal dining room or reinvent the space into a 5th bedroom for those out of town guests. The master retreat complete with a walk in closet is secluded from the other three bedrooms for privacy. A shortage of storage space is a problem of the past with walk in closets in each of the 4 bedrooms in this home. A covered front porch, 2 car garage, and separate laundry room are just a few of the reasons to make the Richfield your very own dream home.

Classic Craftsman Farmhouse

All square footage is approximate. Renderings are artist's conceptions and may vary slightly from the actual home. Homes may be built in reverse of plans shown, depending on site conditions. Minor architectural changes may be made occasionally at the option of the builder. Please contact your Sales Consultant for details.