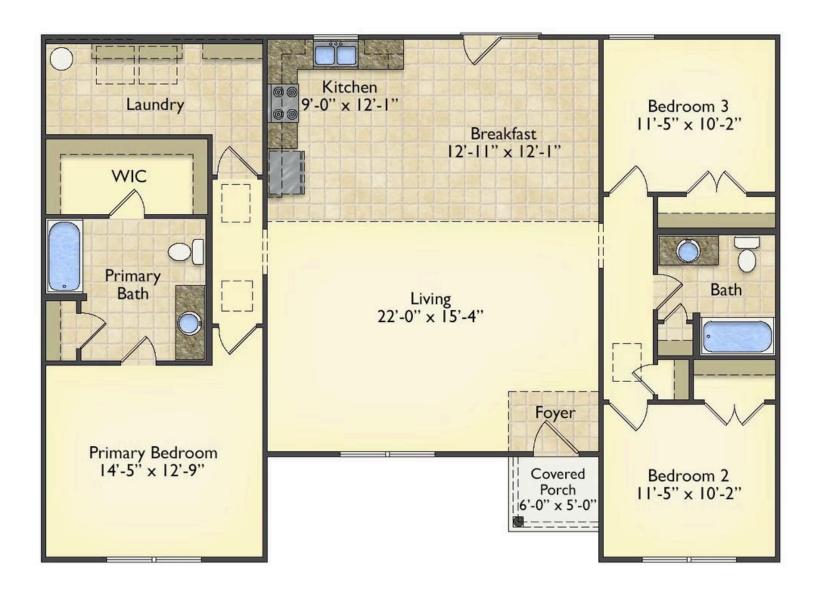

## Pinehurst Chester

\$174,990

**3 Exterior Styles Available** 

பு 1,561+ Sq. Ft.

3 Bedrooms

🚊 2 Bathrooms

This beautiful home features a spacious and open layout that's perfect for families and those who love to entertain. With three cozy bedrooms and two bathrooms, you'll have plenty of space to relax and unwind after a long day. The open design seamlessly connects the family room with the kitchen, creating a warm and inviting atmosphere that's perfect for gathering with loved ones.