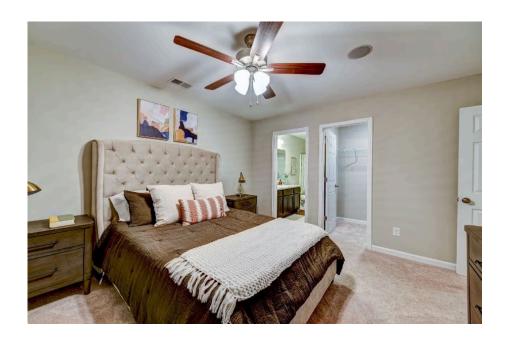

## Pine Chester

\$158,990

**3 Exterior Styles Available** 

\_ 1,260+ Sq. Ft.

3 Bedrooms

2 Bathrooms

This charming floor plan creates the perfect space for relaxing and watching the game, or hosting an evening with family and loved ones. Just imagine coming home and enjoying a warm summer evening from the comfort of your front porch. The Pine offers 3 bedrooms and 2 bathrooms including a primary suite with a beautiful bathroom and walk-in closet. The spacious great room opens up to the dining room and kitchen with an optional kitchen island that creates the perfect place to spend an evening with the kids or hosting game night with your friends. This floor plan is customizable to meet your needs and fulfill all your dreams.