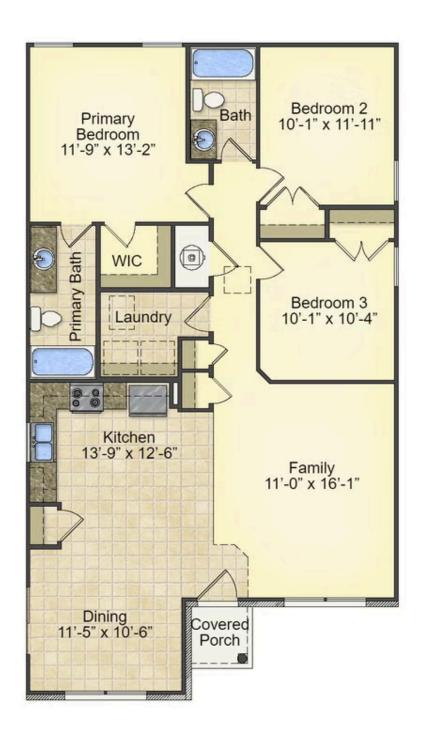

## Pine Chester

\$158,990

**3 Exterior Styles Available** 

\_ 1,260+ Sq. Ft.

3 Bedrooms

2 Bathrooms

This charming floor plan creates the perfect space for relaxing and watching the game, or hosting an evening with family and loved ones. Just imagine coming home and enjoying a warm summer evening from the comfort of your front porch. The Pine offers 3 bedrooms and 2 bathrooms including a primary suite with a beautiful bathroom and walk-in closet. The spacious great room opens up to the dining room and kitchen with an optional kitchen island that creates the perfect place to spend an evening with the kids or hosting game night with your friends. This floor plan is customizable to meet your needs and fulfill all your dreams.