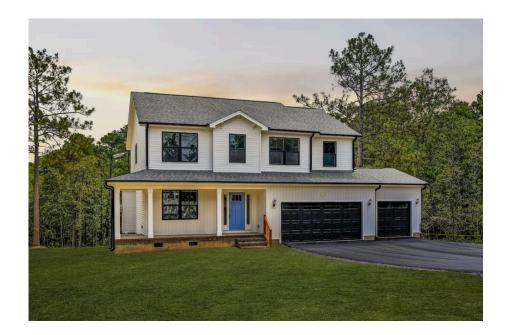

## Montclaire Chester

\$259,990

**2 Exterior Styles Available** 

\_ 2,357+ Sq. Ft.

4 Bedrooms

🚊 2.5 Bathrooms

2 Car Garage

The Montclaire was designed with today's busy lifestyle in mind. Wide open living keeps the conversation flowing with a spacious great room open to the eating area and kitchen with plenty of cooking and counter space. A large utility room off the garage keeps the mess in check with a convenient powder room across the hall. After a long day relax and rejuvenate in your large primary suite with primary bath and enough closet space for all of your shoes and his baseball hat collection. The upstairs loft area is the perfect spot for family game night or just a quiet space to finish a book. The best home is the one you don't ever want to leave.

## Montclaire Chester