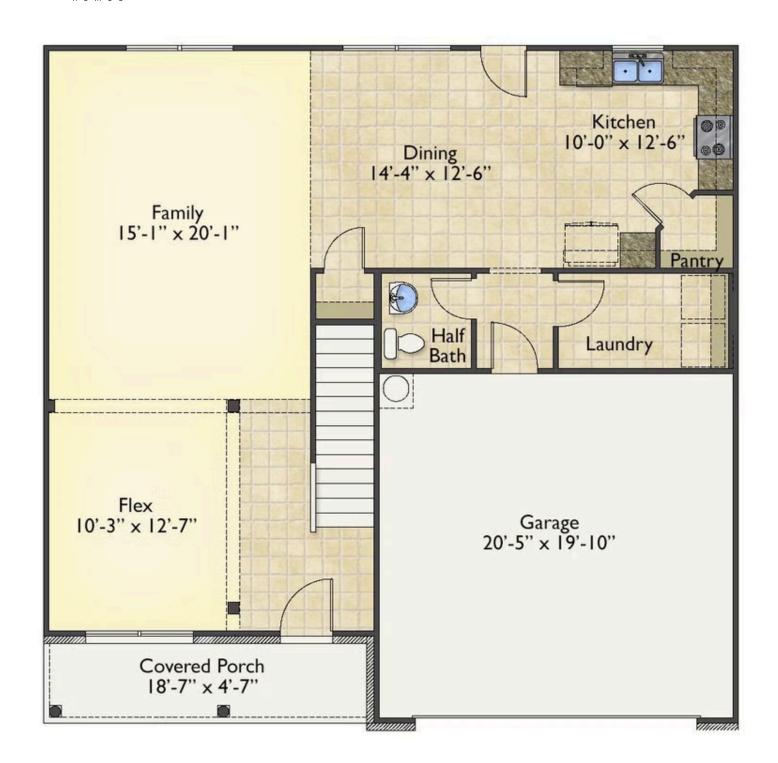

## Montclaire Chester

\$259,990

**2 Exterior Styles Available** 

\_ 2,357+ Sq. Ft.

4 Bedrooms

🚊 2.5 Bathrooms

2 Car Garage

The Montclaire was designed with today's busy lifestyle in mind. Wide open living keeps the conversation flowing with a spacious great room open to the eating area and kitchen with plenty of cooking and counter space. A large utility room off the garage keeps the mess in check with a convenient powder room across the hall. After a long day relax and rejuvenate in your large primary suite with primary bath and enough closet space for all of your shoes and his baseball hat collection. The upstairs loft area is the perfect spot for family game night or just a quiet space to finish a book. The best home is the one you don't ever want to leave.