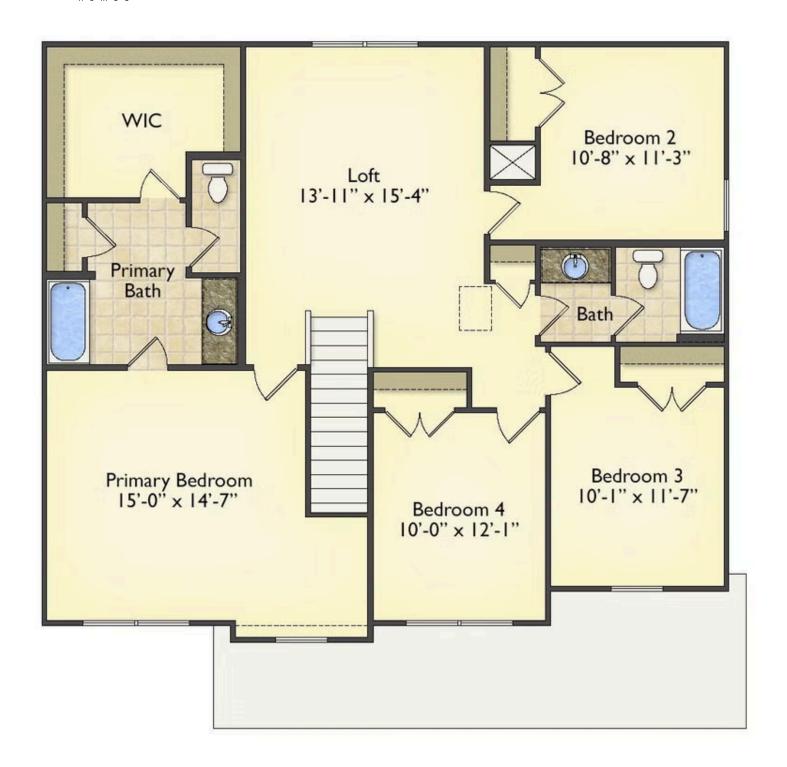

## Montclaire Chester

## Montclaire Chester

\$259,990

**2 Exterior Styles Available** 

\_ 2,357+ Sq. Ft.

4 Bedrooms

🚊 2.5 Bathrooms

2 Car Garage

The Montclaire was designed with today's busy lifestyle in mind. Wide open living keeps the conversation flowing with a spacious great room open to the eating area and kitchen with plenty of cooking and counter space. A large utility room off the garage keeps the mess in check with a convenient powder room across the hall. After a long day relax and rejuvenate in your large primary suite with primary bath and enough closet space for all of your shoes and his baseball hat collection. The upstairs loft area is the perfect spot for family game night or just a quiet space to finish a book. The best home is the one you don't ever want to leave.