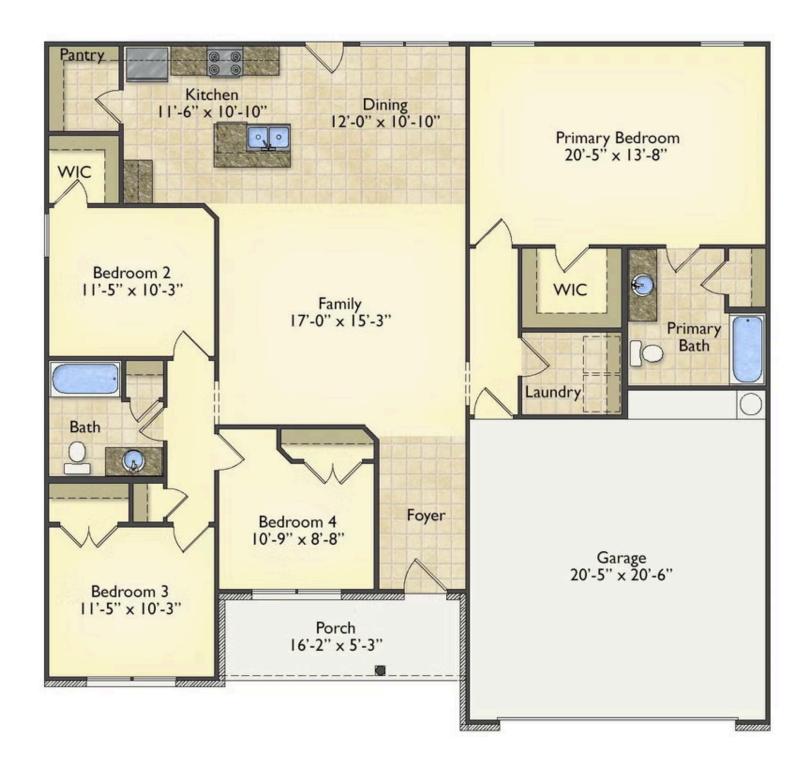

## Litchfield

\$213,990

**3 Exterior Styles Available** 

\_ 1,704+ Sq. Ft.

**4 Bedrooms** 

2 Bathrooms

2 Car Garage

The Litchfield is the perfect combination of Southern comfort, elegance, and contemporary living. This gorgeous space was designed for laid-back and relaxing, and provides the perfect space for entertaining family and loved ones. This 4 bedroom, 2 bathroom home was designed with your family in mind. The split bedroom floor plan ensures absolute privacy and includes a spacious primary room with a luxurious primary bath and walk-in closet. The kitchen opens up to the dining room and spacious great room to provide the perfect space for relaxing or gathering with family and loved ones. Choose to add a covered porch to unwind together at the end of the day or watch the sunrise with a cup of joe. The options are endless with this floor plan. Turn the fourth bedroom into a flex room and create your own home office, study, playroom, or whatever you may need at any stage of life. The Litchfield is the perfect plan to customize and create your very own dream home.