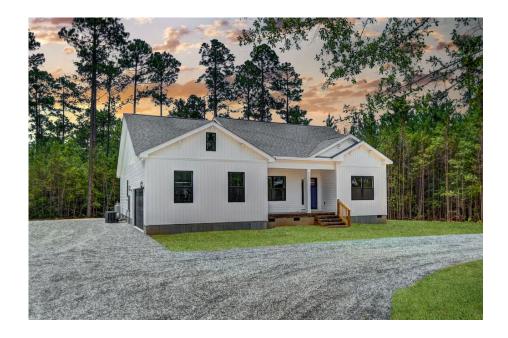

## Lexington Chester

\$239,990

**5 Exterior Styles Available** 

\_ 2,054+ Sq. Ft.

📇 4 Bedrooms

2 Bathrooms

2 Car Garage

Welcome home to the Lexington where timeless elegance, contemporary Southern comfort and flexibility are perfectly combined. This popular plan is designed for laid-back living, and provides space to work from home, room to accommodate in-laws and entertain guests and it could all be yours.

## **Lexington**Chester