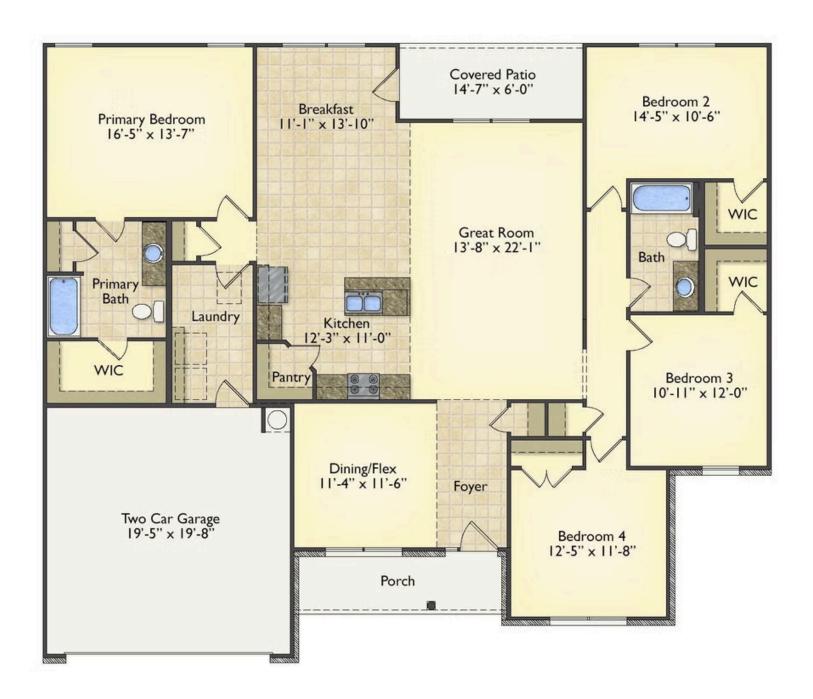

## Lexington Chester

\$239,990

**5 Exterior Styles Available** 

\_ 2,054+ Sq. Ft.

📇 4 Bedrooms

2 Bathrooms

2 Car Garage

Welcome home to the Lexington where timeless elegance, contemporary Southern comfort and flexibility are perfectly combined. This popular plan is designed for laid-back living, and provides space to work from home, room to accommodate in-laws and entertain guests and it could all be yours.

Imagine gathering with loved ones in the light-filled and spacious family room in an open design that embraces the kitchen and breakfast room. The gourmet kitchen is ready to be customized to suit your needs, plus there's a formal dining room and a covered patio with the freedom to expand and create your dream home.

At the end of the day, you can retire to your private primary suite with a walk-in closet and a primary bath. The three secondary bedrooms have generous closets and there's a central full bath for added convenience. Completing this sensational 2,054 sqft plan is a large laundry room, a flex room which could be your dream study, guest suite or playroom, the choice is all yours when it comes to the