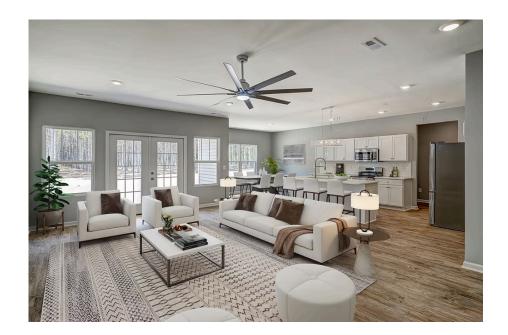

## Inglewood

\$269,990

**2 Exterior Styles Available** 

\_ 2,364+ Sq. Ft.

4 Bedrooms

2 Bathrooms

**2 Car Garage** 

Call the Inglewood home with its stunning and spacious 4 bedroom and 2 bath design This home is the perfect size for a growing family all while remaining a cozy and relaxing environment for spending the weekends with loved ones. The heart of the home is sure to be the gourmet kitchen beautifully designed to overlook the spacious great room and breakfast room. The Inglewood offers a covered rear porch that could be used for entertaining or for enjoying a quiet evening after dinner. The primary bedroom features a large walk-in closet and primary bath that comes with a tub and separate shower. The optional 4th bedroom can be left as a bedroom or turned into a library, office, or even a playroom for the kids. There is not a detail overlooked in the Inglewood as it is designed to meet your needs and is customizable to create your own dream home!