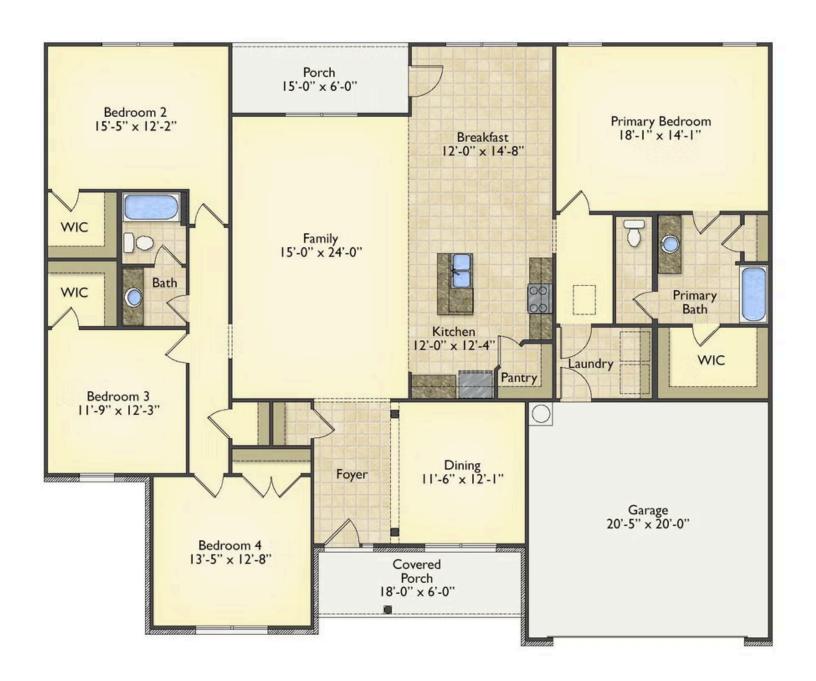

## Inglewood

\$269,990

**2 Exterior Styles Available** 

\_ 2,364+ Sq. Ft.

4 Bedrooms

2 Bathrooms

**2 Car Garage** 

Call the Inglewood home with its stunning and spacious 4 bedroom and 2 bath design This home is the perfect size for a growing family all while remaining a cozy and relaxing environment for spending the weekends with loved ones. The heart of the home is sure to be the gourmet kitchen beautifully designed to overlook the spacious great room and breakfast room. The Inglewood offers a covered rear porch that could be used for entertaining or for enjoying a quiet evening after dinner. The primary bedroom features a large walk-in closet and primary bath that comes with a tub and separate shower. The optional 4th bedroom can be left as a bedroom or turned into a library, office, or even a playroom for the kids. There is not a detail overlooked in the Inglewood as it is designed to meet your needs and is customizable to create your own dream home!

## Inglewood Chester