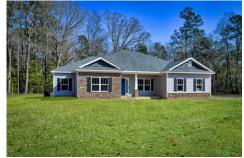

## Inglewood

\$269,990

**2 Exterior Styles Available** 

\_ 2,364+ Sq. Ft.

4 Bedrooms

2 Bathrooms

**2 Car Garage** 

Call the Inglewood home with its stunning and spacious 4 bedroom and 2 bath design This home is the perfect size for a growing family all while remaining a cozy and relaxing environment for spending the weekends with loved ones. The heart of the home is sure to be the gourmet kitchen beautifully designed to overlook the spacious great room and breakfast room. The Inglewood offers a covered rear porch that could be used for entertaining or for enjoying a quiet evening after dinner. The primary bedroom features a large walk-in closet and primary bath that comes with a tub and separate shower. The optional 4th bedroom can be left as a bedroom or turned into a library, office, or even a playroom for the kids. There is not a detail overlooked in the Inglewood as it is designed to meet your needs and is customizable to create your own dream home!

Classic

Craftsman

All square footage is approximate. Renderings are artist's conceptions and may vary slightly from the actual home. Homes may be built in reverse of plans shown, depending on site conditions. Minor architectural changes may be made occasionally at the option of the builder. Please contact your Sales Consultant for details.